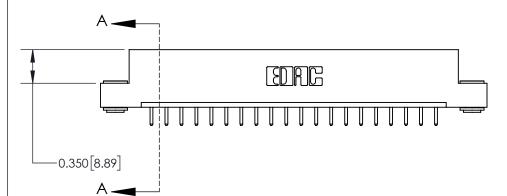

**Mounting Option** 

03-.116 (2.95) I.D. Floating Eyelets

## **Contact Detail**

520-P.C. Tail .030x.018(0.76x0.46) - Tail LG=.175(4.45) .156 [3.96] Contact Spacing x .200 [5.08] Row Spacing

THIS IS A C.A.D. GENERATED DRAWING DO NOT MAKE MANUAL REVISIONS TO MASTER.