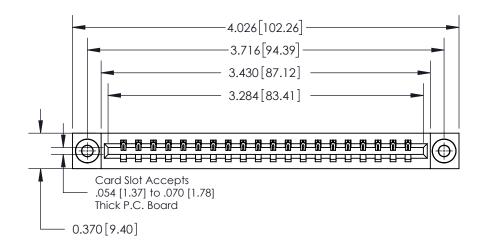

ISSUE NUMBER ORIGINAL

0.600 [15.24] 0.330[8.38] Card Slot .160 [4.06] Point of Contact **SECTION A-A** 

**See Accompanying Page for:** 

**Contact Bend Details** 

| 837/887 Series High Temp Card Edge Connector |
|----------------------------------------------|
| Part Number: 837-020-520-103                 |