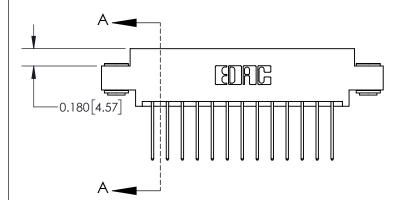

**Mounting Option** 

03-.116 (2.95) I.D. Floating Eyelets

## 837/887 Series High Temp Card Edge Connector Part Number: 837-026-540-803

YOUR CONNECTION TO QUALITY & SERVICE

**EDAC INC** TORONTO, ONTARIO CANADA

THESE DRAWINGS AND SPECIFICATIONS ARE THE PROPERTY OF EDAC INC., AND SHALL NOT BE REPRODUCED,OR COPIED OR USED AS THE BASIS FOR THE MANUFACTURE OR SALE OF APPARATUS WITHOUT WRITTEN PERMISSION.