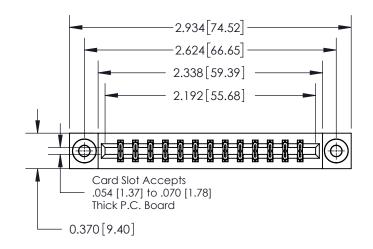

**Mounting Option** 

03-.116 (2.95) I.D. Floating Eyelets

## 837/887 Series High Temp Card Edge Connector Part Number: 837-026-540-803

YOUR CONNECTION TO QUALITY & SERVICE

**EDAC INC** TORONTO, ONTARIO CANADA

THESE DRAWINGS AND SPECIFICATIONS ARE THE PROPERTY OF EDAC INC., AND SHALL NOT BE REPRODUCED,OR COPIED OR USED AS THE BASIS FOR THE MANUFACTURE OR SALE OF APPARATUS WITHOUT WRITTEN PERMISSION.