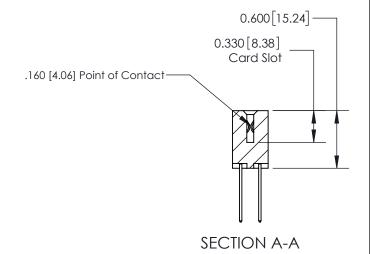

**See Accompanying Page for:** 

**Contact Bend Details** 

ISSUE NUMBER

ORIGINAL

1

| 837/887 Series High Temp Card Edge Connector<br>Contact Bend Detail |                                                                                                                                                                       | ACAD REFERENCE NO. | 837 ENG MASTER   |               |
|---------------------------------------------------------------------|-----------------------------------------------------------------------------------------------------------------------------------------------------------------------|--------------------|------------------|---------------|
|                                                                     |                                                                                                                                                                       | DRAWN: J.LEE       | DATE: OCT. 06/09 |               |
|                                                                     |                                                                                                                                                                       | CHECKED:           | DATE:            |               |
| EDAC INC                                                            | EDAC INC TORONTO, ONTARIO CANADA  THESE DRAWINGS AND SPECIFICATIONS ARE THE PROPERTY OF EDAC INC. AND SHALL NOT BE REPRODUCED, OR COPIED OR USED AS THE BASIS FOR THE | SCALE: NTS         | SHEET            | 2 <b>OF</b> 2 |
| TORONTO, ONTARIO                                                    |                                                                                                                                                                       | DRAWING NUMBER     | •                | ISSUE         |
| YOUR CONNECTION TO QUALITY & SERVICE                                | MANUFACTURE OR SALE OF APPARATUS WITHOUT WRITTEN PERMISSION.                                                                                                          | 837 Assembly       |                  | 1             |