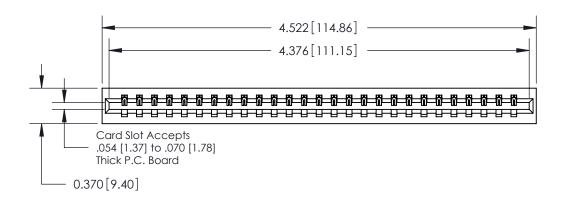

## **Contact Detail**

544-Wire Wrap .050x.025(1.27x0.64) - Tail LG=.750(19.05) .156 [3.96] Contact Spacing x .200 [5.08] Row Spacing

THIS IS A C.A.D. GENERATED DRAWING DO NOT MAKE MANUAL REVISIONS TO MASTER.

ISSUE NUMBER

ORIGINAL

**See Accompanying Page for:** 

**Contact Bend Details** 

837/887 Series High Temp Card Edge Connector Part Number: 837-027-544-101

YOUR CONNECTION TO QUALITY & SERVICE

**EDAC INC** TORONTO, ONTARIO CANADA