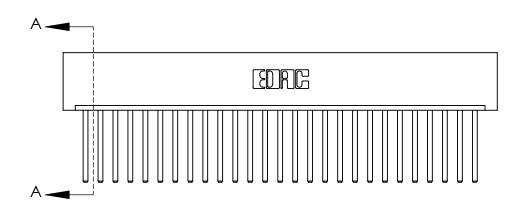

ISSUE NUMBER

ORIGINAL

**See Accompanying Page for:** 

**Contact Bend Details** 

837/887 Series High Temp Card Edge Connector Part Number: 837-027-544-101

YOUR CONNECTION TO QUALITY & SERVICE

**EDAC INC** TORONTO, ONTARIO CANADA