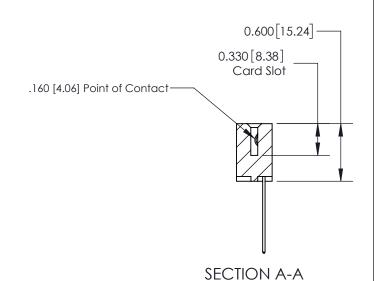

ISSUE NUMBER

ORIGINAL

1

| 837/887 Series High Temp Co                                           | ACAD REFERENCE NO.                                                                                                                                                                              | 837 ENG MASTER |                  |               |
|-----------------------------------------------------------------------|-------------------------------------------------------------------------------------------------------------------------------------------------------------------------------------------------|----------------|------------------|---------------|
| Contact Bend Detail                                                   | ara Lago Cormocron                                                                                                                                                                              | DRAWN: J.LEE   | DATE: OCT. 06/09 |               |
| Confact bend Defall                                                   |                                                                                                                                                                                                 | CHECKED:       | DATE:            |               |
| EDAC INC TORONTO, ONTARIO CANADA YOUR CONNECTION TO QUALITY & SERVICE | THESE DRAWINGS AND SPECIFICATIONS ARE THE PROPERTY OF EDAC INC.,AND SHALL NOT BE REPRODUCED,OR COPIED OR USED AS THE BASIS FOR THE MANUFACTURE OR SALE OF APPARATUS WITHOUT WRITTEN PERMISSION. | SCALE: NTS     | SHEET            | 2 <b>OF</b> 2 |
|                                                                       |                                                                                                                                                                                                 | DRAWING NUMBER |                  | ISSUE         |
|                                                                       |                                                                                                                                                                                                 | 837 Assembly   |                  | 1             |