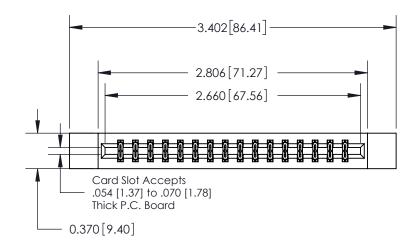

ISSUE NUMBER

ORIGINAL

**See Accompanying Page for: Contact Bend Details** 

837/887 Series High Temp Card Edge Connector Part Number: 837-032-542-812

YOUR CONNECTION TO QUALITY & SERVICE

**EDAC INC** TORONTO, ONTARIO CANADA