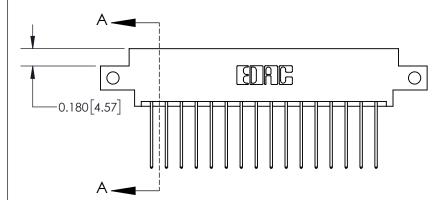

**Mounting Option** 

12-.128 (3.25) Dia. Side Mounting Holes

## **Contact Detail**

542-Wire Wrap .025 Sq.(0.64 Sq.) - Tail LG=.645(16.38)

.156 [3.96] Contact Spacing x .200 [5.08] Row Spacing





THIS IS A C.A.D. GENERATED DRAWING DO NOT MAKE MANUAL REVISIONS TO MASTER.



ISSUE NUMBER

ORIGINAL



**See Accompanying Page for: Contact Bend Details** 

837/887 Series High Temp Card Edge Connector Part Number: 837-032-542-812

YOUR CONNECTION TO QUALITY & SERVICE

**EDAC INC** TORONTO, ONTARIO CANADA

THESE DRAWINGS AND SPECIFICATIONS ARE THE PROPERTY OF EDAC INC.,AND SHALL NOT BE REPRODUCED, OR COPIED OR USED AS THE BASIS FOR THE MANUFACTURE OR SALE OF APPARATUS WITHOUT WRITTEN PERMISSION.

| ACAD REFERENCE NO. 837 ENG MAS |                  |  |  |
|--------------------------------|------------------|--|--|
| DRAWN: J.LEE                   | DATE: OCT. 06/09 |  |  |
| CHECKED:                       | DATE:            |  |  |
| SCALE: NTS                     | SHEET 1 OF 2     |