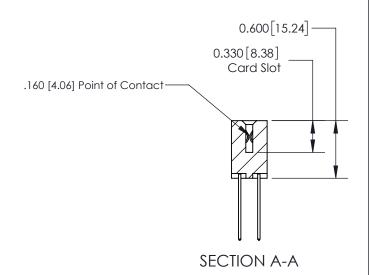

## **Contact Detail**

542-Wire Wrap .025 Sq.(0.64 Sq.) - Tail LG=.645(16.38)

.156 [3.96] Contact Spacing x .200 [5.08] Row Spacing

THIS IS A C.A.D. GENERATED DRAWING DO NOT MAKE MANUAL REVISIONS TO MASTER.