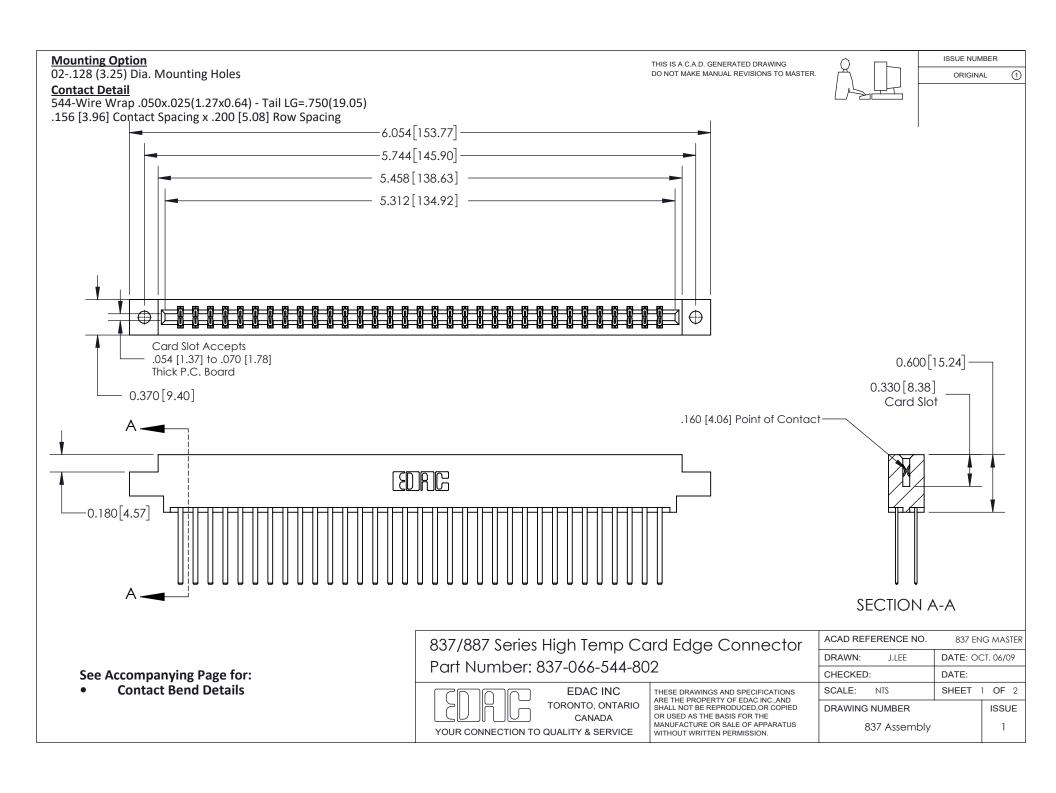

ISSUE NUMBER

ORIGINAL

1



| 837/887 Series High Temp Card Edge Connector<br>Contact Bend Detail |                                                                                                                                                                                                   | ACAD REFERENCE NO. 837 EN |                  | 3 MASTER      |
|---------------------------------------------------------------------|---------------------------------------------------------------------------------------------------------------------------------------------------------------------------------------------------|---------------------------|------------------|---------------|
|                                                                     |