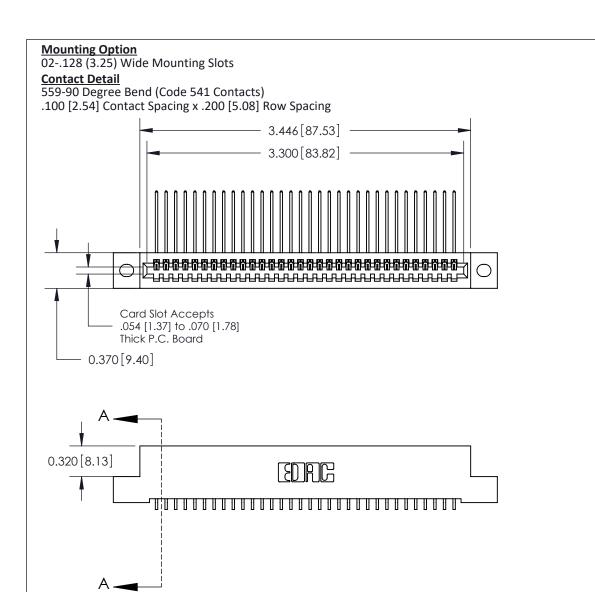

.240 [6.10] Point of Contact-

842/892 Series High Temp Card Edge Connector Part Number: 842-032-559-102

YOUR CONNECTION TO QUALITY & SERVICE

CANADA

|   | DRAWN: J.LEE   | DATE: O | CT. 06/09 |
|---|----------------|---------|-----------|
|   | CHECKED:       | DATE:   |           |
|   | SCALE: NTS     | SHEET   | 1 OF 3    |
| D | DRAWING NUMBER |         | ISSUE     |
|   | 842 Assembly   |         | 1         |

SECTION A-A

842 ENG MASTER

**See Accompanying Pages for:** 

- **Contact Bend Details**
- **Mounting Options**

THIS IS A C.A.D. GENERATED DRAWING DO NOT MAKE MANUAL REVISIONS TO MASTER

ORIGINAL (1)

| 842/892 Series High Temp C | ACAD REFERENCE NO. 842 ENG MASTER                                                                                                                           |          |             |          |          |
|----------------------------|-------------------------------------------------------------------------------------------------------------------------------------------------------------|----------|-------------|----------|----------|
| Contact Bend Detail        |                                                                                                                                                             |          | J.LEE       | DATE: OC | T. 06/09 |
| Corridor bend Dendii       |                                                                                                                                                             | CHECKED: |             | DATE:    |          |
| EDAC INC                   | TORONTO, ONTARIO  CANADA  ARE THE PROPERTY OF EDAC INC.,AND SHALL NOT BE REPRODUCED,OR COPIED OR USED AS THE BASIS FOR THE MANUFACTURE OR SALE OF APPARATUS | SCALE:   | NTS         | SHEET :  | 2 OF 3   |
|                            |                                                                                                                                                             | DRAWING  | NUMBER      |          | ISSUE    |
|                            |                                                                                                                                                             | 8        | 42 Assembly |          | 1        |