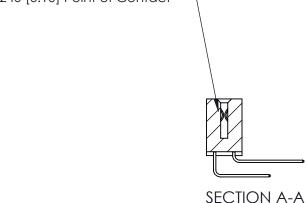

.240 [6.10] Point of Contact-

842 Assembly

THIS IS A C.A.D. GENERATED DRAWING DO NOT MAKE MANUAL REVISIONS TO MASTER

ORIGINAL (1)

| 842/892 Series High Temp Card Edge Connector<br>Contact Bend Detail |                                                                   | ACAD REFERENCE NO. 842 ENG MASTER |        |                         |        |
|---------------------------------------------------------------------|-------------------------------------------------------------------|-----------------------------------|--------|-------------------------|--------|
|                                                                     |                                                                   | DRAWN:                            | J.LEE  | DATE: <b>OCT. 06/09</b> |        |
|                                                                     |                                                                   | CHECKED:                          |        | DATE:                   |        |
| EDAC INC                                                            | THESE DRAWINGS AND SPECIFICATIONS ARE THE PROPERTY OF EDAC INCAND | SCALE:                            | NTS    | SHEET :                 | 2 OF 3 |
| TORONTO, ONTARIO                                                    | SHALL NOT BE REPRODUCED, OR COPIED OR USED AS THE BASIS FOR THE   | DRAWING                           | NUMBER |                         | ISSUE  |
| YOUR CONNECTION TO QUALITY & SERVICE                                | MANUFACTURE OR SALE OF APPARATUS WITHOUT WRITTEN PERMISSION.      | 842 Assembly                      |        |                         | 1      |