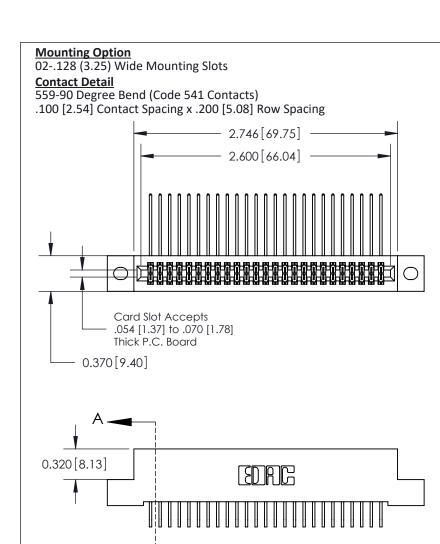

## **See Accompanying Pages for:**

- **Contact Bend Details**
- **Mounting Options**

842/892 Series High Temp Card Edge Connector Part Number: 842-050-559-202

| ACAD REFERENCE NO. 842 ENG MASTE |                  |  |
|----------------------------------|------------------|--|
| DRAWN: J.LEE                     | DATE: OCT. 06/09 |  |
| CHECKED:                         | DATE:            |  |
| SCALE: NTS                       | SHEET 1 OF 3     |  |
| DRAWING NUMBER                   | ISSUE            |  |

842 Assembly

THIS IS A C.A.D. GENERATED DRAWING DO NOT MAKE MANUAL REVISIONS TO MASTER

ORIGINAL (1)

| 842/892 Series High Temp Card Edge Connector<br>Contact Bend Detail |                                                                   | ACAD REFERENCE NO. 842 ENG MASTER |        |                         |        |
|---------------------------------------------------------------------|-------------------------------------------------------------------|-----------------------------------|--------|-------------------------|--------|
|                                                                     |                                                                   | DRAWN:                            | J.LEE  | DATE: <b>OCT. 06/09</b> |        |
|                                                                     |                                                                   | CHECKED:                          |        | DATE:                   |        |
| EDAC INC                                                            | THESE DRAWINGS AND SPECIFICATIONS ARE THE PROPERTY OF EDAC INCAND | SCALE:                            | NTS    | SHEET :                 | 2 OF 3 |
| TORONTO, ONTARIO                                                    | SHALL NOT BE REPRODUCED, OR COPIED OR USED AS THE BASIS FOR THE   | DRAWING                           | NUMBER |                         | ISSUE  |
| YOUR CONNECTION TO QUALITY & SERVICE                                | MANUFACTURE OR SALE OF APPARATUS WITHOUT WRITTEN PERMISSION.      | 842 Assembly                      |        |                         | 1      |