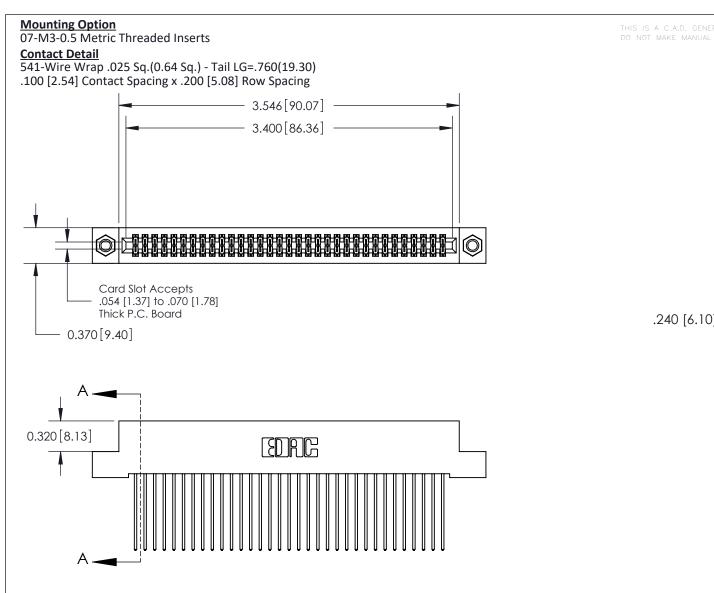

## **See Accompanying Pages for:**

- **Contact Bend Details**
- **Mounting Options**

842/892 Series High Temp Card Edge Connector Part Number: 842-066-541-207

| ACAD REFERENCE NO. 842 ENG MASTER |                  |  |
|-----------------------------------|------------------|--|
| DRAWN: J.LEE                      | DATE: OCT. 06/09 |  |
| CHECKED:                          | DATE:            |  |
| SCALE: NTS                        | SHEET 1 OF 3     |  |
| DRAWING NUMBER                    | ISSUE            |  |