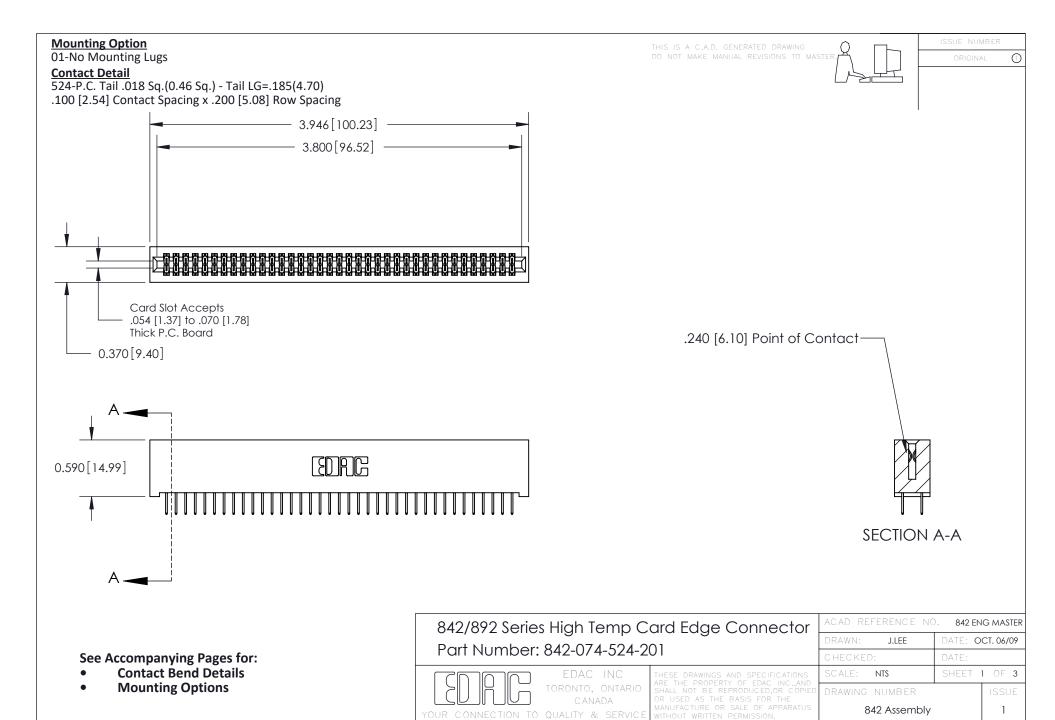

THIS IS A C.A.D. GENERATED DRAWING DO NOT MAKE MANUAL REVISIONS TO MASTER

ORIGINAL (1)



| 842/892 Series High Temp Card Edge Connector<br>Contact Bend Detail |                                                                                                  | ACAD REFERENCE NO. 842 ENG MASTER |             |                  |        |
|---------------------------------------------------------------------|--------------------------------------------------------------------------------------------------|-----------------------------------|-------------|------------------|--------|
|                                                                     |                                                                                                  | DRAWN:                            | J.