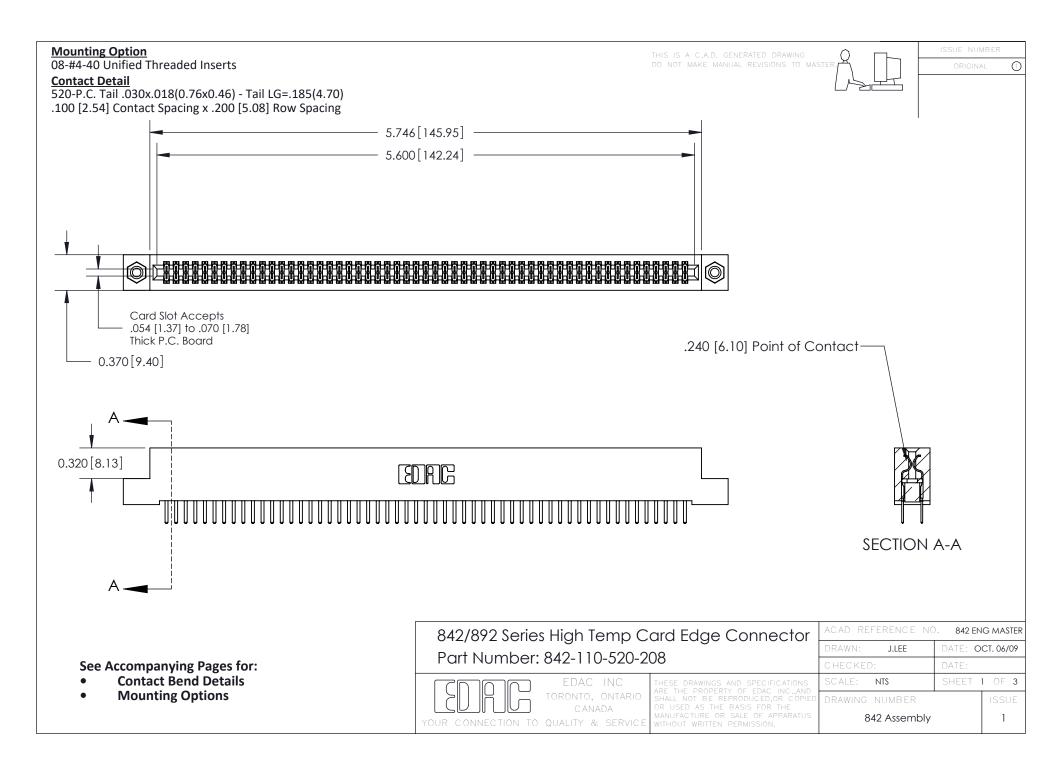

THIS IS A C.A.D. GENERATED DRAWING DO NOT MAKE MANUAL REVISIONS TO MASTER

ORIGINAL (1)



| 842/892 Series High Temp Card Edge Connector<br>Contact Bend Detail |                                                                                                 | ACAD REFERENCE NO. 842 ENG MASTER |             |                  |        |
|---------------------------------------------------------------------|-------------------------------------------------------------------------------------------------|-----------------------------------|-------------|------------------|--------|
|                                                                     |                                                                                                 | DRAWN:                            | J.LEE