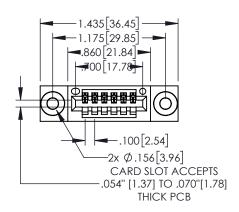

Contact Dimensions: 525-P.C. Tail .018 Sq.(0.46 Sq.) - Tail LG=.150(3.81) .100 (2.54) Contact Spacing x .200 (5.08) Row Spacing

- INSULATOR MATERIAL: THERMOPLASTIC, UL 94V-0
- CONTACT MATERIAL; COPPER TIN ALLOY
  CONTACT PLATING: GOLD ON THE MATING AREA, TIN PLATING
  ON THE CONTACT TAILS, NICKEL UNDERPLATE

.200 [5.08]

.330[8.38] CARD SLOT

**SECTION A-A** 

−.370[9.40<u>]</u>

.160[4.06] POINT OF

CONTACT

| 845/895 SERIES HIGH TEMP CARD EDGE CONNECTOR |
|----------------------------------------------|
| PART NUMBER: 845-006-525-103                 |