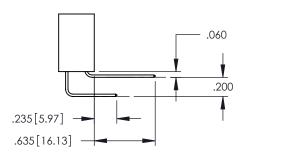

6] POINT OF

CONTACT

| 845/895 SERIES HIGH TEMP CARD EDGE CONNECTOR |
|----------------------------------------------|
| PART NUMBER: 845-006-525-103                 |

|                    | EDAC INC          |
|--------------------|-------------------|
|                    | TORONTO, ONTARIO  |
|                    | CANADA            |
| YOUR CONNECTION TO | QUALITY & SERVICE |

|   | ACAD REFERENCE NO   | . 845-ENC       | G-MASTER  |
|---|---------------------|-----------------|-----------|
|   | DRAWN: R.STA.MONICA | DATE: <b>MA</b> | Y.16/2017 |
|   | CHECKED:            | DATE:           |           |
|   | SCALE: 1:1          | SHEET 1         | OF 2      |
| ) | DRAWING NUMBER      |                 | ISSUE     |
|   | 845-ENG-MASTER      |                 | 1         |

1











## **Contact Code 558**

## **Contact Code 559**

## **Contact Code 560**

INSULATOR MATERIAL: THERMOPLASTIC POLYESTER, UL 94V-0 DAP MATERIAL AVAILABLE UPON REQUEST

CONTACT MATERIAL; COPPER ALLOY CONTACT PLATING: GOLD ON THE MATING AREA, TIN PLATING ON THE CONTACT TAILS, NICKEL UNDERPLATE

845/895 SERIES HIGH TEMP CARD EDGE CONNECTOR CONTACT CODE 555,556,558,559,560 DIMENSIONS

YOUR CONNECTION TO QUALITY & SERVICE

|      | ACAD REFERENCE 1    | NO. 845-ENG-MASTER |
|------|---------------------|--------------------|
|      | DRAWN: R.STA.MONICA | A DATE:MAY.16/2017 |
|      | CHECKED:            | DATE:              |
| J ** | SCALE: 1:1          | SHEET 2 OF 2       |
| ED   | DRAWING NUMBER      | ISSUE              |

845-ENG-MASTER