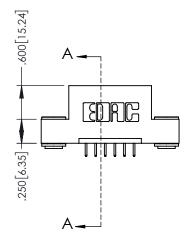

.200 [5.08]

.330[8.38] CARD SLOT

**SECTION A-A** 

−.370[9.40<u>]</u>

.160[4.06] POINT OF

CONTACT

| 845/895 SERIES HIGH TEMP CARD EDGE CONNECTOR |
|----------------------------------------------|
| PART NUMBER: 845-006-525-103                 |