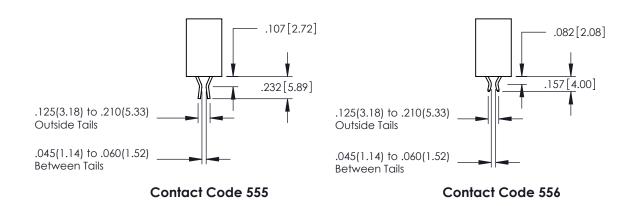

845/895 SERIES HIGH TEMP CARD EDGE CONNECTOR CONTACT CODE 555,556,558,559,560 DIMENSIONS

YOUR CONNECTION TO QUALITY & SERVICE

|      | ACAD REFERENCE 1    | NO. 845-ENG-MASTER |
|------|---------------------|--------------------|
|      | DRAWN: R.STA.MONICA | A DATE:MAY.16/2017 |
|      | CHECKED:            | DATE:              |
| J ** | SCALE: 1:1          | SHEET 2 OF 2       |
| ED   | DRAWING NUMBER      | ISSUE              |