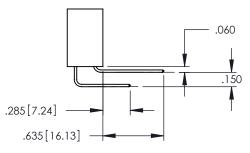

POINT OF

CONTACT

| 845/895 SERIES HIGH TEMP CARD EDGE CONNECTOR |
|----------------------------------------------|
| PART NUMBER: 845-006-525-103                 |

|                    | EDAC INC          |
|--------------------|-------------------|
|                    | TORONTO, ONTARIO  |
|                    | CANADA            |
| YOUR CONNECTION TO | QUALITY & SERVICE |

|   | ACAD REFERENCE NO   | . 845-ENC       | G-MASTER  |
|---|---------------------|-----------------|-----------|
|   | DRAWN: R.STA.MONICA | DATE: <b>MA</b> | Y.16/2017 |
|   | CHECKED:            | DATE:           |           |
|   | SCALE: 1:1          | SHEET 1         | OF 2      |
| ) | DRAWING NUMBER      |                 | ISSUE     |
|   | 845-ENG-MASTER      |                 | 1         |

1











## **Contact Code 558**

## **Contact Code 559**

## **Contact Code 560**

INSULATOR MATERIAL: THERMOPLASTIC POLYESTER, UL 94V-0 DAP MATERIAL AVAILABLE UPON REQUEST

CONTACT MATERIAL; COPPER ALLOY CONTACT PLATING: GOLD ON THE MATING AREA, TIN PLATING ON THE CONTACT TAILS, NICKEL UNDERPLATE

845/895 SERIES HIGH TEMP CARD EDGE CONNECTOR CONTACT CODE 555,556,558,559,560 DIMENSIONS

YOUR CONNECTION TO QUALITY & SERVICE

|      | ACAD REFERENCE 1    | NO. 845-ENG-MASTER |
|------|---------------------|--------------------|
|      | DRAWN: R.STA.MONICA | A DATE:MAY.16/2017 |
|      | CHECKED:            | DATE:              |
| J ** | SCALE: 1:1          | SHEET 2 OF 2       |
| ED   | DRAWING NUMBER      | ISSUE              |

845-ENG-MASTER