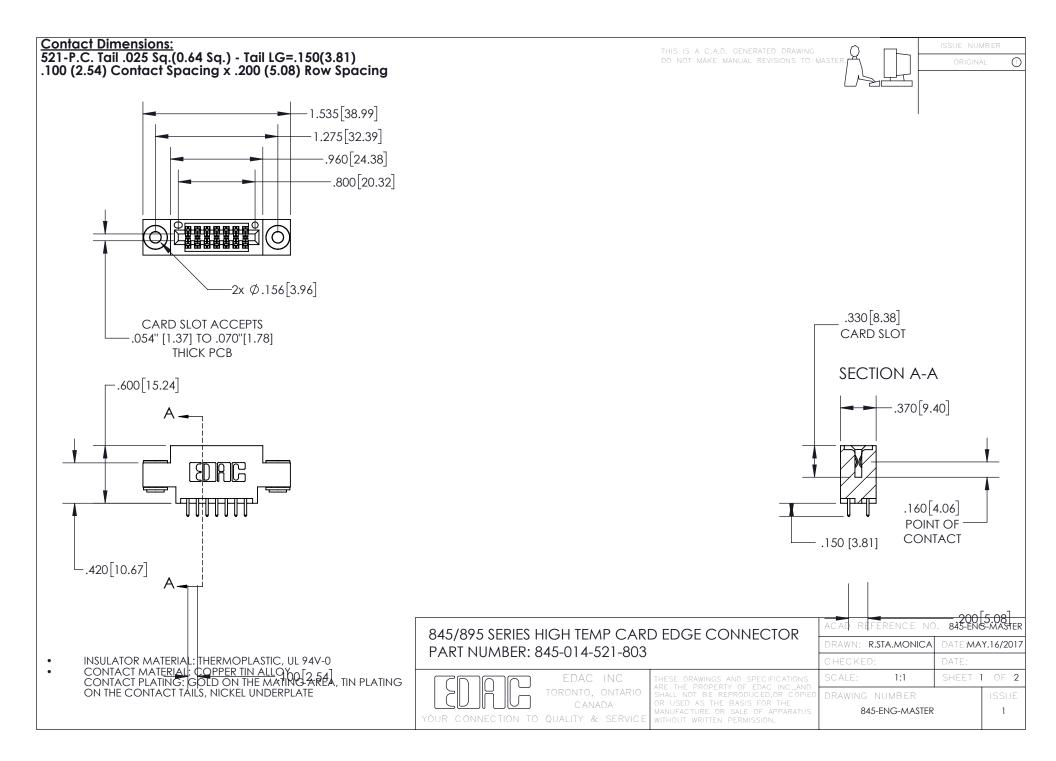

- INSULATOR MATERIAL: THERMOPLASTIC POLYESTER, UL 94V-0 DAP MATERIAL AVAILABLE UPON REQUEST
- CONTACT MATERIAL; COPPER ALLOY

CONTACT PLATING: GOLD ON THE MATING AREA, TIN PLATING ON THE CONTACT TAILS, NICKEL UNDERPLATE