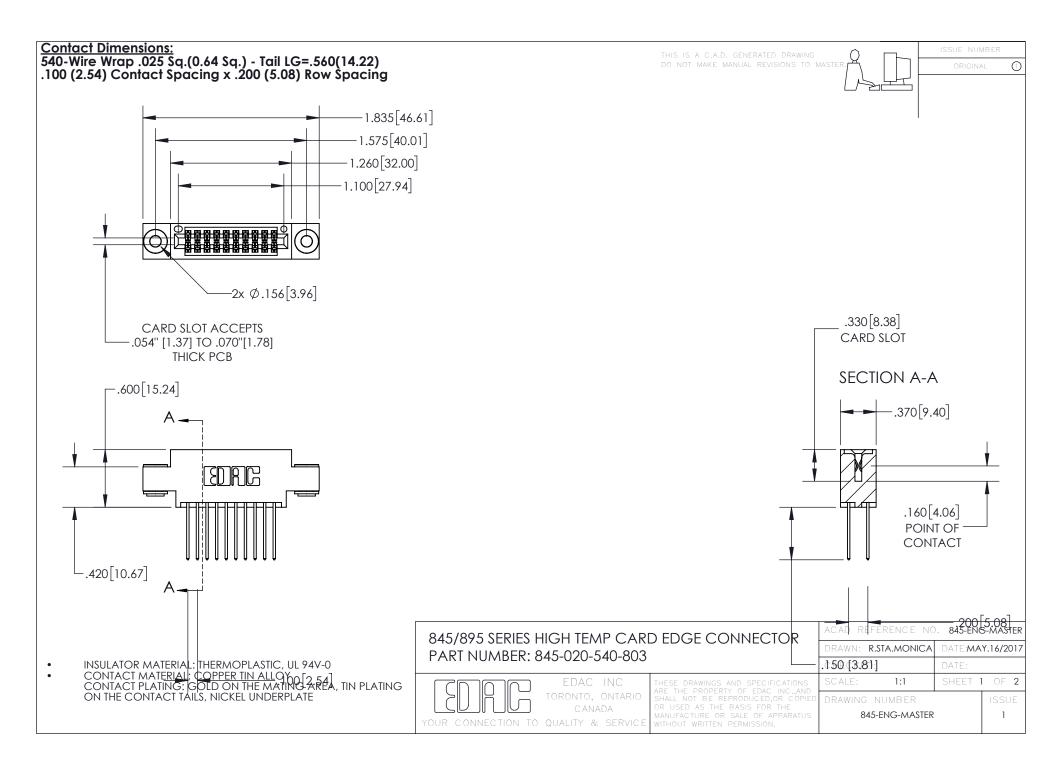

INSULATOR MATERIAL: THERMOPLASTIC POLYESTER, UL 94V-0

DAP MATERIAL AVAILABLE UPON REQUEST

**Contact Code 558** 

CONTACT MATERIAL; COPPER ALLOY CONTACT PLATING: GOLD ON THE MATING AREA, TIN PLATING ON THE CONTACT TAILS, NICKEL UNDERPLATE