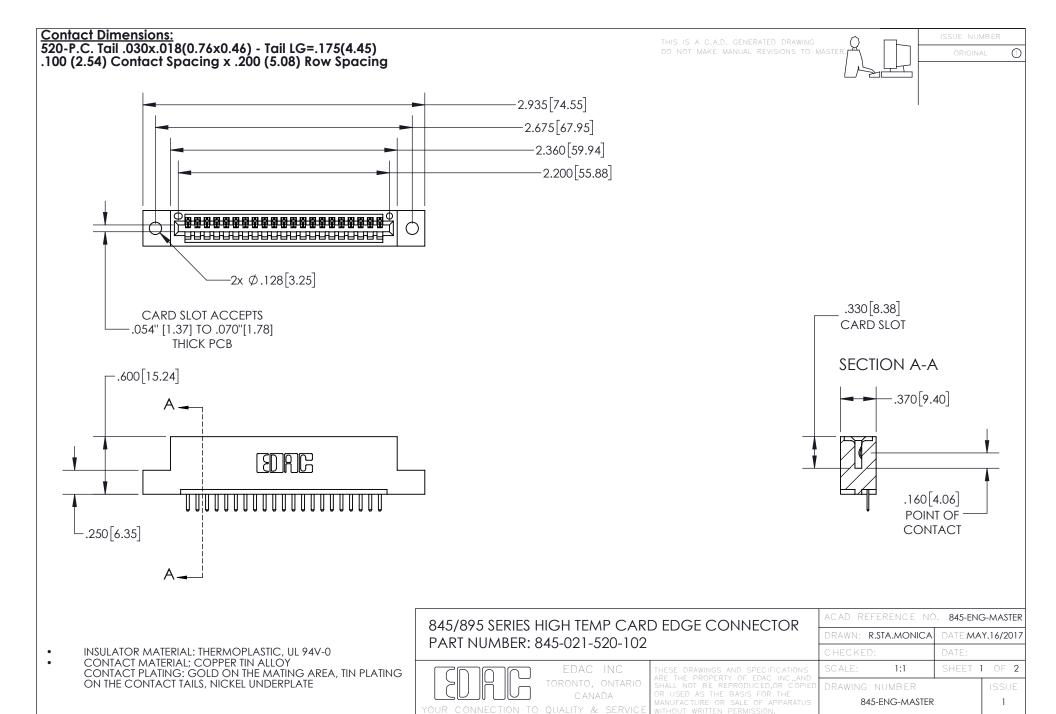

## 845/895 SERIES HIGH TEMP CARD EDGE CONNECTOR CONTACT CODE 555,556,558,559,560 DIMENSIONS

YOUR CONNECTION TO QUALITY & SERVICE

Contact Code 559

|   | ACAD REFERENCE NO. 845-ENG-MASTER |                  |
|---|-----------------------------------|------------------|
|   | DRAWN: R.STA.MONICA               | DATE:MAY.16/2017 |
|   | CHECKED:                          | DATE:            |
|   | SCALE: 1:1                        | SHEET 2 OF 2     |
| D | DRAWING NUMBER                    | ISSUE            |