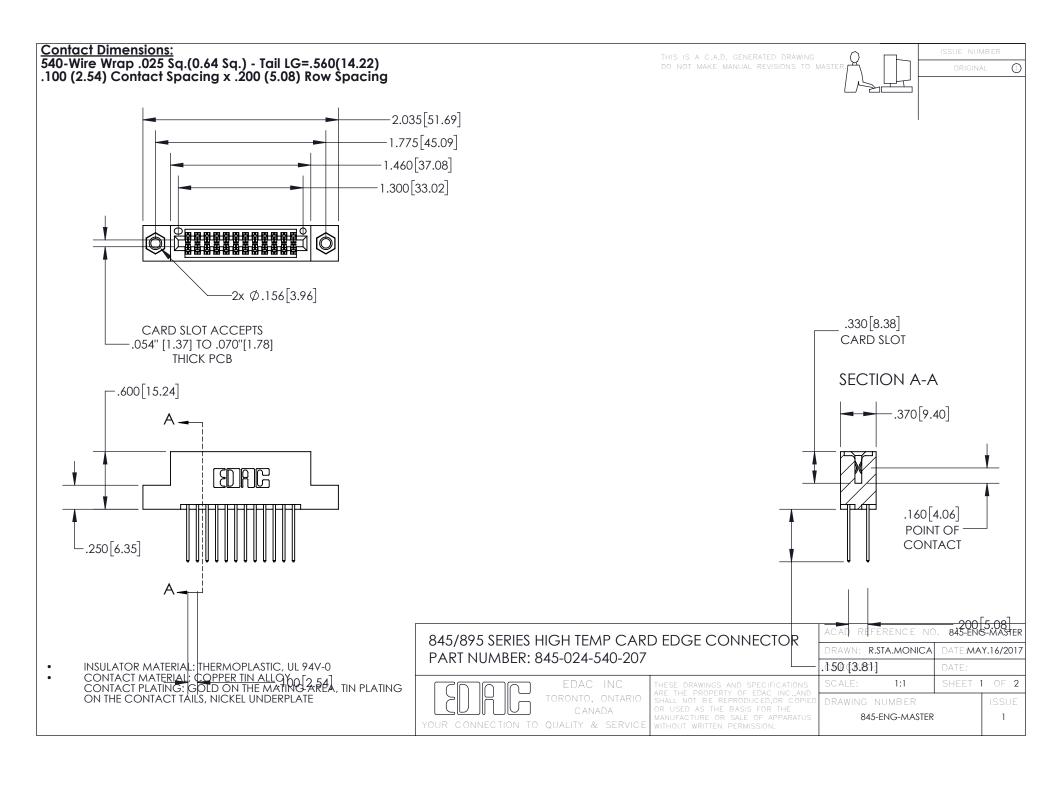

- INSULATOR MATERIAL: THERMOPLASTIC POLYESTER, UL 94V-0 DAP MATERIAL AVAILABLE UPON REQUEST
- CONTACT MATERIAL; COPPER ALLOY

CONTACT PLATING: GOLD ON THE MATING AREA, TIN PLATING ON THE CONTACT TAILS, NICKEL UNDERPLATE