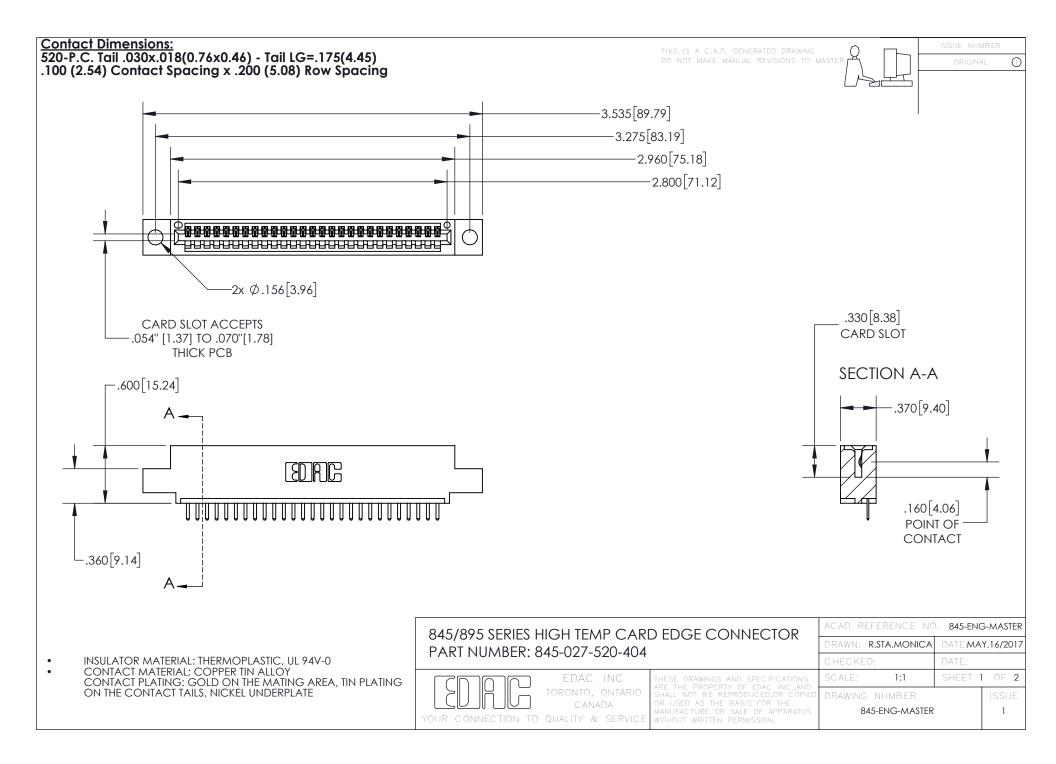

- INSULATOR MATERIAL: THERMOPLASTIC POLYESTER, UL 94V-0 DAP MATERIAL AVAILABLE UPON REQUEST
- CONTACT MATERIAL; COPPER ALLOY

CONTACT PLATING: GOLD ON THE MATING AREA, TIN PLATING ON THE CONTACT TAILS, NICKEL UNDERPLATE

## 845/895 SERIES HIGH TEMP CARD EDGE CONNECTOR CONTACT CODE 555,556,558,559,560 DIMENSIONS

YOUR CONNECTION TO QUALITY & SERVICE

|   | ACAD REFERENCE NO. 845-ENG-MASTER |                  |
|---|-----------------------------------|------------------|
|   | DRAWN: R.STA.MONICA               | DATE:MAY.16/2017 |
|   | CHECKED:                          | DATE:            |
| D | SCALE: 1:1                        | SHEET 2 OF 2     |
|   | DRAWING NUMBER                    | ISSUE            |

845-ENG-MASTER