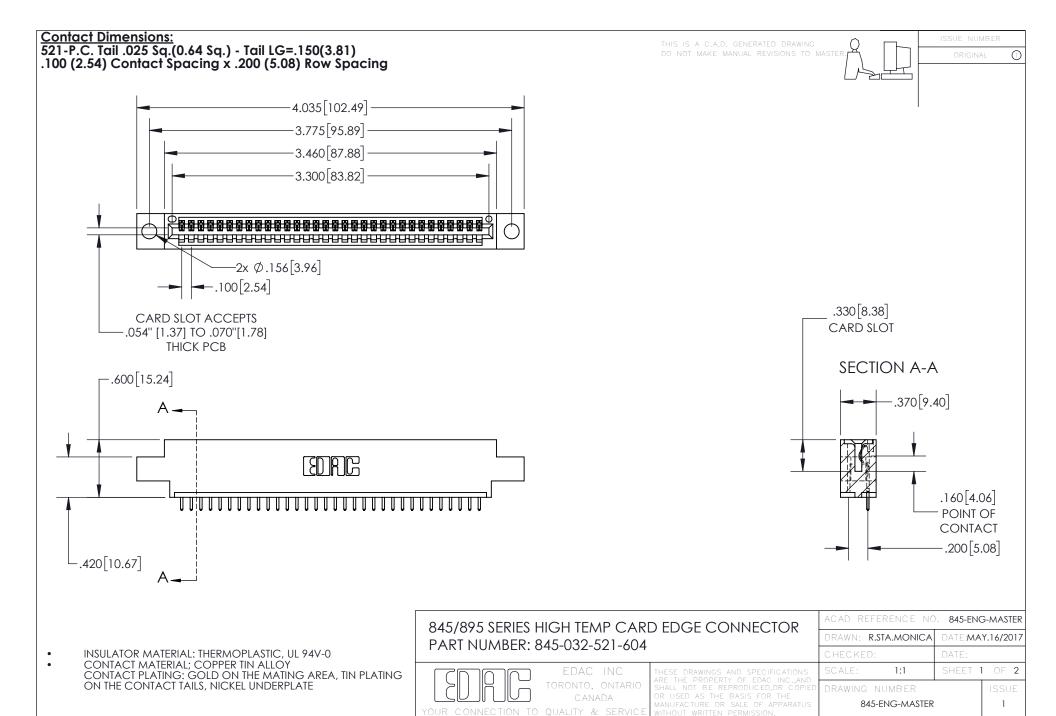

INSULATOR MATERIAL: THERMOPLASTIC POLYESTER, UL 94V-0 DAP MATERIAL AVAILABLE UPON REQUEST

**Contact Code 558** 

CONTACT MATERIAL; COPPER ALLOY CONTACT PLATING: GOLD ON THE MATING AREA, TIN PLATING ON THE CONTACT TAILS, NICKEL UNDERPLATE

## 845/895 SERIES HIGH TEMP CARD EDGE CONNECTOR CONTACT CODE 555,556,558,559,560 DIMENSIONS

YOUR CONNECTION TO QUALITY & SERVICE

Contact Code 559

|   | ACAD REFERENCE NO. 845-ENG-MASTER |                  |  |
|---|-----------------------------------|------------------|--|
|   | DRAWN: R.STA.MONICA               | DATE:MAY.16/2017 |  |
|   | CHECKED:                          | DATE:            |  |
|   | SCALE: 1:1                        | SHEET 2 OF 2     |  |
| D | DRAWING NUMBER                    | ISSUE            |  |

Contact Code 560

845-ENG-MASTER