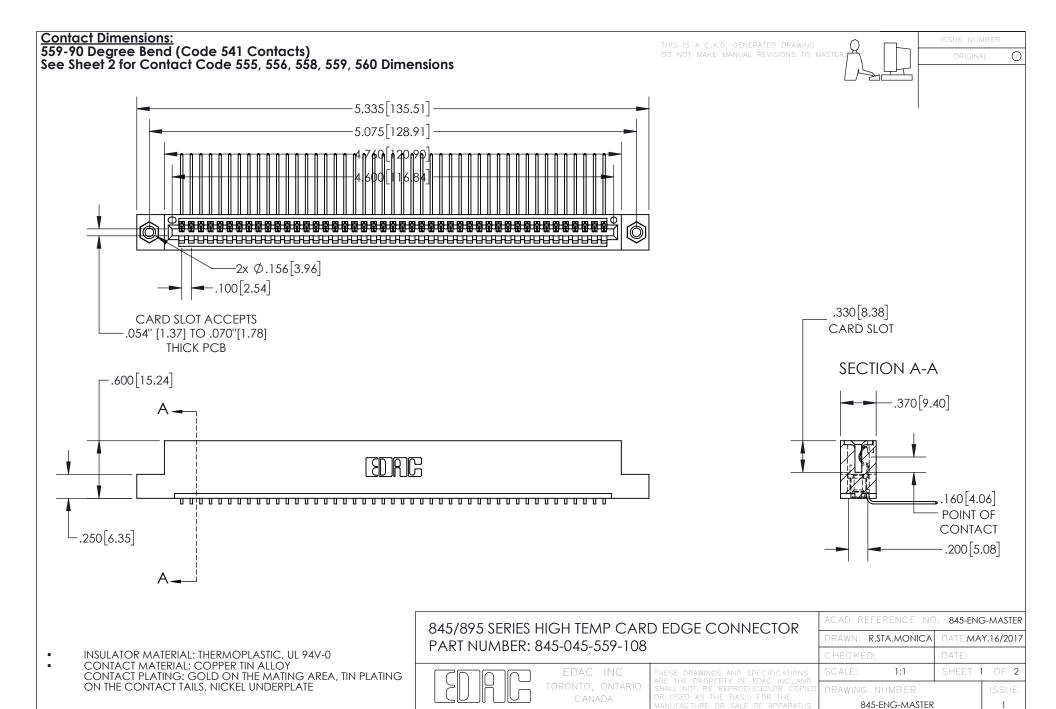

YOUR CONNECTION TO QUALITY & SERVICE

- INSULATOR MATERIAL: THERMOPLASTIC POLYESTER, UL 94V-0 DAP MATERIAL AVAILABLE UPON REQUEST
- CONTACT MATERIAL; COPPER ALLOY

CONTACT PLATING: GOLD ON THE MATING AREA, TIN PLATING ON THE CONTACT TAILS, NICKEL UNDERPLATE