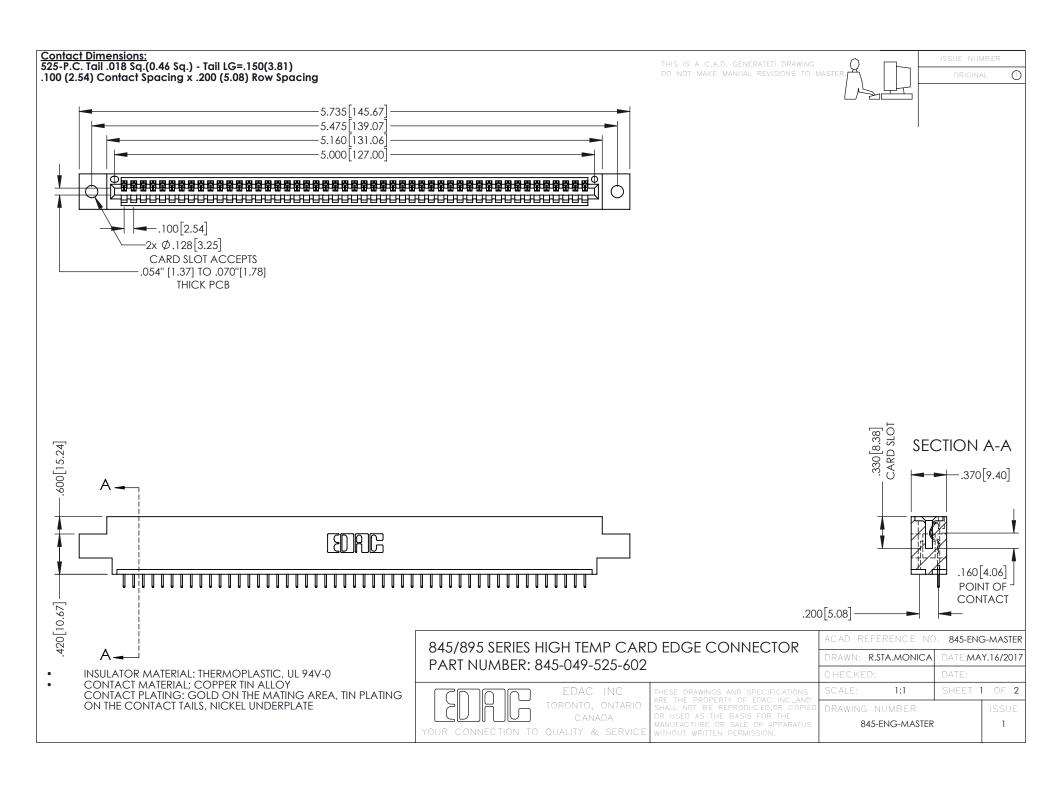

- INSULATOR MATERIAL: THERMOPLASTIC POLYESTER, UL 94V-0 DAP MATERIAL AVAILABLE UPON REQUEST
- CONTACT MATERIAL; COPPER ALLOY

**Contact Code 558** 

CONTACT PLATING: GOLD ON THE MATING AREA, TIN PLATING ON THE CONTACT TAILS, NICKEL UNDERPLATE

## 845/895 SERIES HIGH TEMP CARD EDGE CONNECTOR CONTACT CODE 555,556,558,559,560 DIMENSIONS

YOUR CONNECTION TO QUALITY & SERVICE

Contact Code 559

|   | ACAD REFERENCE NO   | . 845-ENG-MASTER |
|---|---------------------|------------------|
|   | DRAWN: R.STA.MONICA | DATE:MAY.16/2017 |
|   | CHECKED:            | DATE:            |
|   | SCALE: 1:1          | SHEET 2 OF 2     |
| D | DRAWING NUMBER      | ISSUE            |

Contact Code 560

845-ENG-MASTER