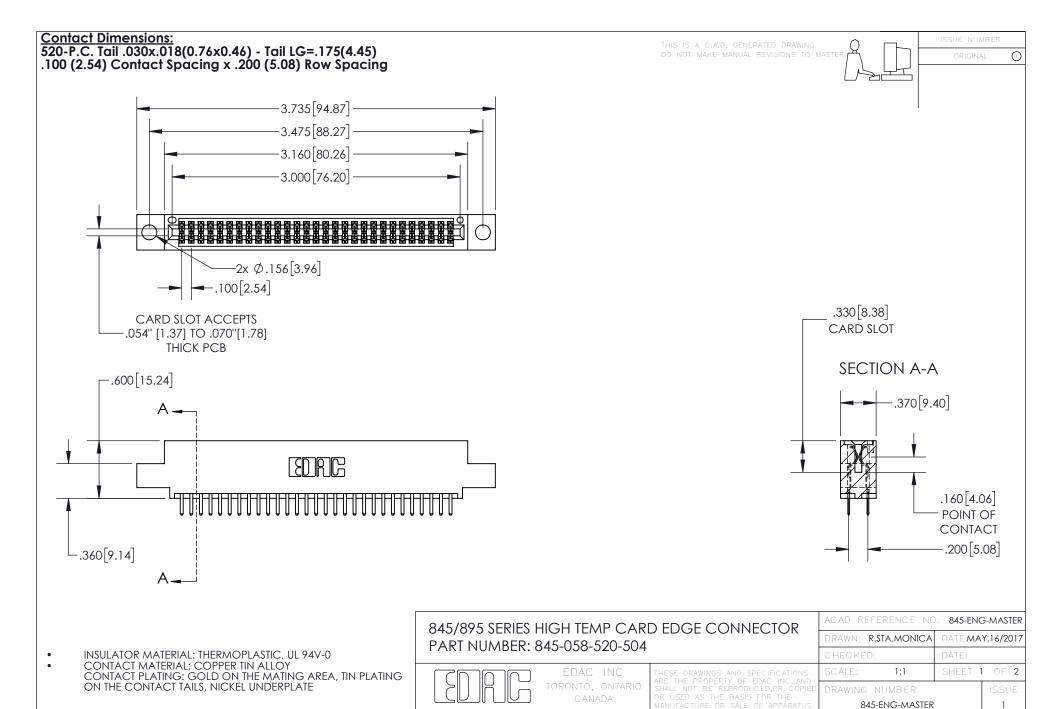

YOUR CONNECTION TO QUALITY & SERVICE

- INSULATOR MATERIAL: THERMOPLASTIC POLYESTER, UL 94V-0 DAP MATERIAL AVAILABLE UPON REQUEST
- CONTACT MATERIAL; COPPER ALLOY

CONTACT PLATING: GOLD ON THE MATING AREA, TIN PLATING ON THE CONTACT TAILS, NICKEL UNDERPLATE