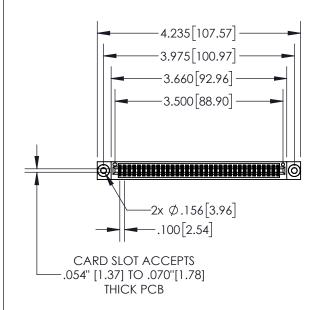

## **Contact Dimensions:** 524-P.C. Tail .018 Sq.(0.46 Sq.) - Tail LG=.175(4.45) .100 (2.54) Contact Spacing x .200 (5.08) Row Spacing

- INSULATOR MATERIAL: THERMOPLASTIC, UL 94V-0
- CONTACT MATERIAL; COPPER TIN ALLOY CONTACT PLATING: GOLD ON THE MATING AREA, TIN PLATING ON THE CONTACT TAILS, NICKEL UNDERPLATE

ACAD REFERENCE NO 845-ENG-MASTER

845-ENG-MASTER

INSULATOR MATERIAL: THERMOPLASTIC POLYESTER, UL 94V-0 DAP MATERIAL AVAILABLE UPON REQUEST

**Contact Code 558** 

CONTACT MATERIAL; COPPER ALLOY CONTACT PLATING: GOLD ON THE MATING AREA, TIN PLATING ON THE CONTACT TAILS, NICKEL UNDERPLATE