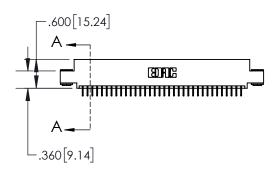

1

| .330[8.38]<br>CARD SLOT           |  |  |  |  |  |
|-----------------------------------|--|--|--|--|--|
| 370[9.40]<br>SECTION A-A          |  |  |  |  |  |
| .160[4.06]<br>POINT OF<br>CONTACT |  |  |  |  |  |
| 200[5.08]                         |  |  |  |  |  |