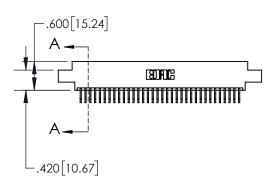

1

| .330[8.38]<br>CARD SLOT                  |  |  |  |  |  |
|------------------------------------------|--|--|--|--|--|
| .370[9.40]                               |  |  |  |  |  |
| SECTION A-A  .160[4.06] POINT OF CONTACT |  |  |  |  |  |
| 200[5.08]                                |  |  |  |  |  |