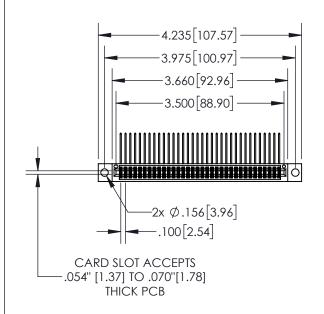

| 845/89 | 5 SERIES HIGH TE | MP CARD  | EDGE | CONNECTO | R |
|--------|------------------|----------|------|----------|---|
| PARTN  | UMBER: 845-068-  | -558-804 |      |          |   |

| ACAD REFERENCE NO. 845-ENG-MASTER |                  |       |  |  |  |
|-----------------------------------|------------------|-------|--|--|--|
| DRAWN: R.STA.MONICA               | DATE:MAY.16/2017 |       |  |  |  |
| CHECKED:                          | DATE:            |       |  |  |  |
| SCALE: 1:2                        | SHEET 1          | OF 2  |  |  |  |
| DRAWING NUMBER                    |                  | ISSUE |  |  |  |
| 845-ENG-MASTER                    | 1                |       |  |  |  |