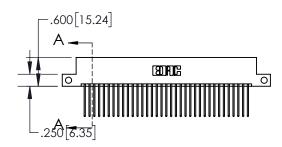

## 845/895 SERIES HIGH TEMP CARD EDGE CONNECTOR CONTACT CODE 555,556,558,559,560 DIMENSIONS

YOUR CONNECTION TO QUALITY & SERVICE

Contact Code 559

|   | ACAD REFERENCE NO   | . 845-ENG-MASTER |
|---|---------------------|------------------|
|   | DRAWN: R.STA.MONICA | DATE:MAY.16/2017 |
|   | CHECKED:            | DATE:            |
|   | SCALE: 1:1          | SHEET 2 OF 2     |
| D | DRAWING NUMBER      | ISSUE            |