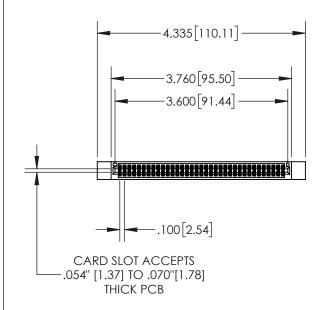

| 845/895 SERIES HIGH TEMP CARD EDGE CONNECTOR |
|----------------------------------------------|
| PART NUMBER: 845-070-542-212                 |

| ACAD REFERENCE NO. 845-ENG-MASTER |                  |      |  |  |
|-----------------------------------|------------------|------|--|--|
| DRAWN: R.STA.MONICA               | DATE:MAY.16/2017 |      |  |  |
| CHECKED:                          | DATE:            |      |  |  |
| SCALE: 1:2                        | SHEET 1          | OF 2 |  |  |
| DRAWING NUMBER                    | ISSUE            |      |  |  |
| 845-ENG-MASTER                    | 1                |      |  |  |