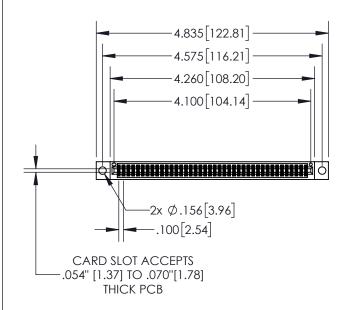

| 845/ | 895 SERIES HIGH TEA | MP CARD EDGE CONNECTOR |
|------|---------------------|------------------------|
| PAR  | NUMBER: 845-080-    | 541-804                |

| ACAD REFERENCE NO. 845-ENG-MASTER |                  |  |
|-----------------------------------|------------------|--|
| DRAWN: R.STA.MONICA               | DATE:MAY.16/2017 |  |
| CHECKED:                          | DATE:            |  |
| SCALE: 1:2                        | SHEET 1 OF 2     |  |
| DRAWING NUMBER                    | ISSUE            |  |

845-ENG-MASTER

- INSULATOR MATERIAL: THERMOPLASTIC POLYESTER, UL 94V-0 DAP MATERIAL AVAILABLE UPON REQUEST
- CONTACT MATERIAL; COPPER ALLOY

CONTACT PLATING: GOLD ON THE MATING AREA, TIN PLATING ON THE CONTACT TAILS, NICKEL UNDERPLATE