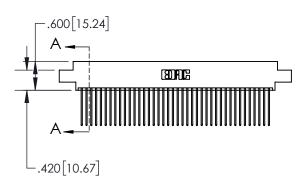

1

|           | .330[8.38]<br>CARD SLOT           |  |  |
|-----------|-----------------------------------|--|--|
| -         | .370[9.40]                        |  |  |
|           | SECTION A-A                       |  |  |
| <u> </u>  |                                   |  |  |
| 150 [3.81 | .160[4.06]<br>POINT OF<br>CONTACT |  |  |
| 1         |                                   |  |  |
| -         | <del></del> .200[5.08]            |  |  |

## 845/895 SERIES HIGH TEMP CARD EDGE CONNECTOR CONTACT CODE 555,556,558,559,560 DIMENSIONS

YOUR CONNECTION TO QUALITY & SERVICE

|   | ACAD REFERENCE NO   | . 845-ENG-MASTER |
|---|---------------------|------------------|
|   | DRAWN: R.STA.MONICA | DATE:MAY.16/2017 |
|   | CHECKED:            | DATE:            |
|   | SCALE: 1:1          | SHEET 2 OF 2     |
| D | DRAWING NUMBER      | ISSUE            |

845-ENG-MASTER