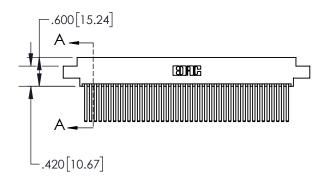

1

| .330[8.38]<br>CARD SLOT     |  |  |  |  |  |
|-----------------------------|--|--|--|--|--|
| .370[9.40]                  |  |  |  |  |  |
| SECTION A-A                 |  |  |  |  |  |
| .160[4.06] POINT OF CONTACT |  |  |  |  |  |
| 200[5.08]                   |  |  |  |  |  |

## 845/895 SERIES HIGH TEMP CARD EDGE CONNECTOR CONTACT CODE 555,556,558,559,560 DIMENSIONS

YOUR CONNECTION TO QUALITY & SERVICE

|   | ACAD REFERENCE NO. 845-ENG-MASTER |                  |  |  |  |  |  |
|---|-----------------------------------|------------------|--|--|--|--|--|
|   | DRAWN: R.STA.MONICA               | DATE:MAY.16/2017 |  |  |  |  |  |
|   | CHECKED:                          | DATE:            |  |  |  |  |  |
|   | SCALE: 1:1                        | SHEET 2 OF 2     |  |  |  |  |  |
| D | DRAWING NUMBER                    | ISSUE            |  |  |  |  |  |