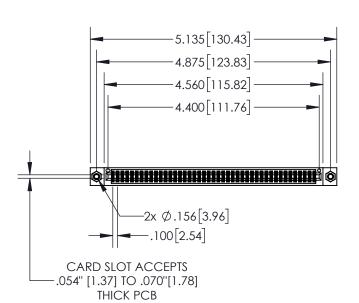

| 845/895 S | ERIES HIGH TEMP   | CARD I | EDGE | CONNEC. | TOR |
|-----------|-------------------|--------|------|---------|-----|
| PART NUM  | MBFR: 845-086-544 | 4-808  |      |         |     |

YOUR CONNECTION TO QUALITY & SERVICE

|   | ACAD REFERENCE NO. 845-ENG-MASTER |                  |  |  |  |  |
|---|-----------------------------------|------------------|--|--|--|--|
|   | DRAWN: R.STA.MONICA               | DATE:MAY.16/2017 |  |  |  |  |
|   | CHECKED:                          | DATE:            |  |  |  |  |
|   | SCALE: 1:2                        | SHEET 1 OF 2     |  |  |  |  |
| ) | DRAWING NUMBER                    | ISSUE            |  |  |  |  |