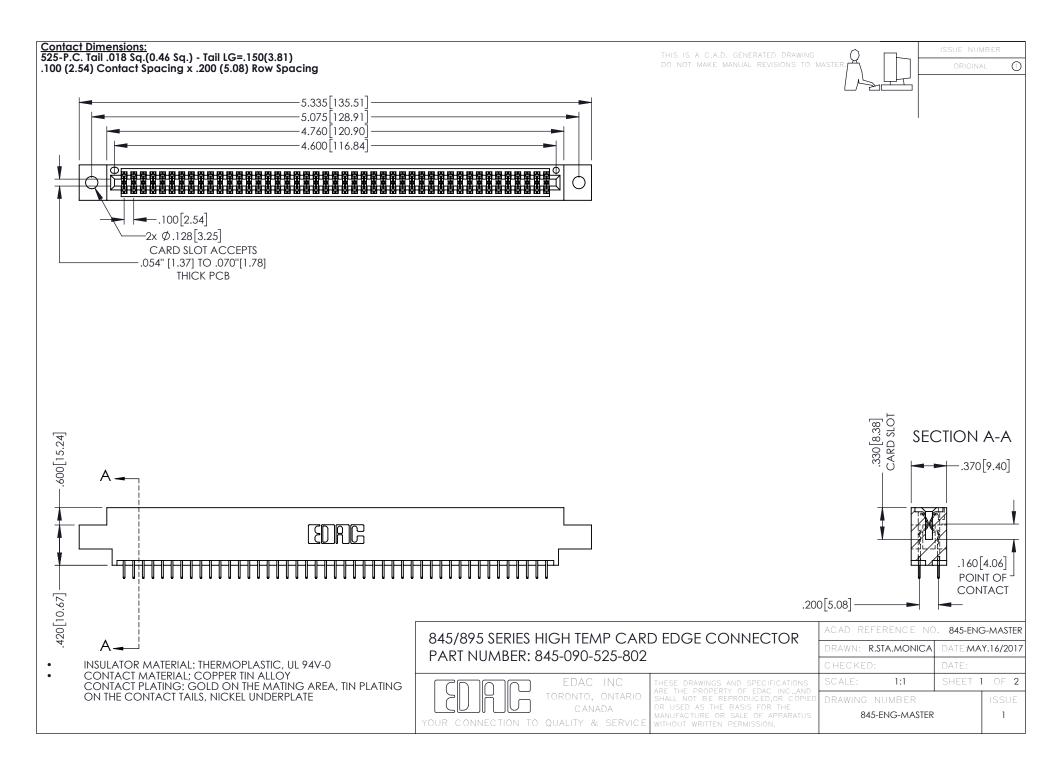

- INSULATOR MATERIAL: THERMOPLASTIC POLYESTER, UL 94V-0 DAP MATERIAL AVAILABLE UPON REQUEST
- CONTACT MATERIAL; COPPER ALLOY

**Contact Code 558** 

CONTACT PLATING: GOLD ON THE MATING AREA, TIN PLATING ON THE CONTACT TAILS, NICKEL UNDERPLATE

## 845/895 SERIES HIGH TEMP CARD EDGE CONNECTOR CONTACT CODE 555,556,558,559,560 DIMENSIONS

YOUR CONNECTION TO QUALITY & SERVICE

Contact Code 559

|   | ACAD REFERENCE NO   | . 845-ENG-MASTER |
|---|---------------------|------------------|
|   | DRAWN: R.STA.MONICA | DATE:MAY.16/2017 |
|   | CHECKED:            | DATE:            |
|   | SCALE: 1:1          | SHEET 2 OF 2     |
| D | DRAWING NUMBER      | ISSUE            |