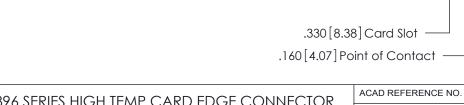

Card Slot Accepts .054 [1.37] to .070 [1.78] Thick P.C. Board ISSUE NUMBER ORIGINAL

.600 [15.24]

- INSULATOR MATERIAL: THERMOPLASTIC POLYESTER, UL 94V-0 CONTACT MATERIAL; COPPER, NICKEL, TIN ALLOY CA-725 CONTACT PLATING: GOLD ON THE MATING AREA, TIN-LEAD
  - ON THE CONTACT TAILS, NICKEL UNDERPLATE

## 846/896 SERIES HIGH TEMP CARD EDGE CONNECTOR PART NUMBER: 846-014-559-808

YOUR CONNECTION TO QUALITY & SERVICE

**EDAC INC** TORONTO, ONTARIO CANADA

THESE DRAWINGS AND SPECIFICATIONS ARE THE PROPERTY OF EDAC INC.,AND SHALL NOT BE REPRODUCED, OR COPIED OR USED AS THE BASIS FOR THE MANUFACTURE OR SALE OF APPARATUS WITHOUT WRITTEN PERMISSION.