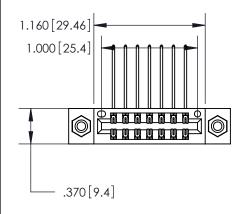

Card Slot Accepts .054 [1.37] to .070 [1.78] Thick P.C. Board ISSUE NUMBER ORIGINAL

.600 [15.24]

- INSULATOR MATERIAL: THERMOPLASTIC POLYESTER, UL 94V-0 CONTACT MATERIAL; COPPER, NICKEL, TIN ALLOY CA-725 CONTACT PLATING: GOLD ON THE MATING AREA, TIN-LEAD
  - ON THE CONTACT TAILS, NICKEL UNDERPLATE

## 846/896 SERIES HIGH TEMP CARD EDGE CONNECTOR PART NUMBER: 846-014-559-808

YOUR CONNECTION TO QUALITY & SERVICE

**EDAC INC** TORONTO, ONTARIO CANADA

THESE DRAWINGS AND SPECIFICATIONS ARE THE PROPERTY OF EDAC INC.,AND SHALL NOT BE REPRODUCED, OR COPIED OR USED AS THE BASIS FOR THE MANUFACTURE OR SALE OF APPARATUS WITHOUT WRITTEN PERMISSION.