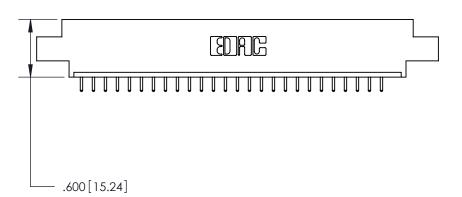

ISSUE NUMBER

ORIGINAL

1

3.660 [92.96] 3.500 [88.9] .370 [9.4]

Card Slot Accepts .054 [1.37] to .070 [1.78] Thick P.C. Board .330 [8.38] Card Slot .160 [4.07] Point of Contact

846/896 SERIES HIGH TEMP CARD EDGE CONNECTOR PART NUMBER: 846-027-521-607