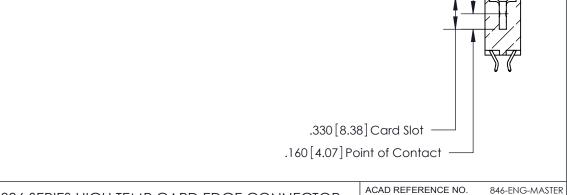

Card Slot Accepts .054 [1.37] to .070 [1.78] Thick P.C. Board ISSUE NUMBER

ORIGINAL

1

846/896 SERIES HIGH TEMP CARD EDGE CONNECTOR PART NUMBER: 846-038-556-812

EDAC INC
TORONTO, ONTARIO
CANADA
YOUR CONNECTION TO QUALITY & SERVICE

| ACAD REFERENCE NO. | 846-ENG-MASTER   |
|--------------------|------------------|
| DRAWN: J.LEE       | DATE: APR. 22/09 |
| CHECKED:           | DATE:            |
| SCALE: 1:1         | SHEET 2 OF 2     |
| DRAWING NUMBER     | ISSUE            |
| 846-ENG-MASTER     | 1                |