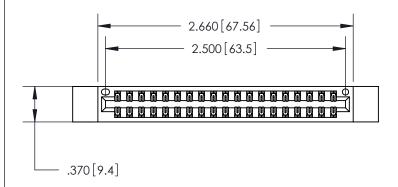

Card Slot Accepts .054 [1.37] to .070 [1.78] Thick P.C. Board ISSUE NUMBER

ORIGINAL

1

846/896 SERIES HIGH TEMP CARD EDGE CONNECTOR PART NUMBER: 846-038-556-812

EDAC INC
TORONTO, ONTARIO
CANADA
YOUR CONNECTION TO QUALITY & SERVICE