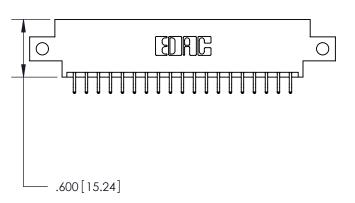

Card Slot Accepts .054 [1.37] to .070 [1.78] Thick P.C. Board ISSUE NUMBER

ORIGINAL

1

846/896 SERIES HIGH TEMP CARD EDGE CONNECTOR PART NUMBER: 846-038-556-812

EDAC INC
TORONTO, ONTARIO
CANADA
YOUR CONNECTION TO QUALITY & SERVICE