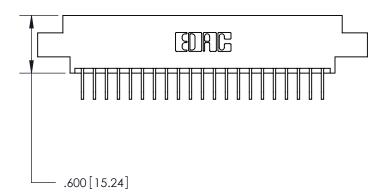

.330 [8.38] Card Slot .160 [4.07] Point of Contact -

Card Slot Accepts .054 [1.37] to .070 [1.78] Thick P.C. Board

THIS IS A C.A.D. GENERATED DRAWING DO NOT MAKE MANUAL REVISIONS TO MASTER.

ISSUE NUMBER

.165[4.19]

.375 [9.54]

ORIGINAL

1

.060 [1.52] .125(3.18) to .210(5.33) **Outside Tails** .125(3.18) to .210(5.33) **Outside Tails** 

**Contact Code 560** 

INSULATOR MATERIAL: THERMOPLASTIC POLYESTER, UL 94V-0 CONTACT MATERIAL; COPPER, NICKEL, TIN ALLOY CA-725 CONTACT PLATING: GOLD ON THE MATING AREA, TIN-LEAD ON THE CONTACT TAILS, NICKEL UNDERPLATE

**Contact Code 558** 

## 846/896 SERIES HIGH TEMP CARD EDGE CONNECTOR CONTACT CODE 555,556,558,559,560 DIMENSIONS

.150 [3.81]

YOUR CONNECTION TO QUALITY & SERVICE

**Contact Code 559** 

**EDAC INC** TORONTO, ONTARIO CANADA

THESE DRAWINGS AND SPECIFICATIONS ARE THE PROPERTY OF EDAC INC.,AND SHALL NOT BE REPRODUCED, OR COPIED OR USED AS THE BASIS FOR THE MANUFACTURE OR SALE OF APPARATUS WITHOUT WRITTEN PERMISSION.

| ACAD REFERENCE NO. | 846-ENG-MASTER   |
|--------------------|------------------|
| DRAWN: J.LEE       | DATE: APR. 22/09 |
| CHECKED:           | DATE:            |
| SCALE: 1:1         | SHEET 2 OF 2     |
| DRAWING NUMBER     | ISSUE            |
| 846-ENG-MASTER     | 1                |