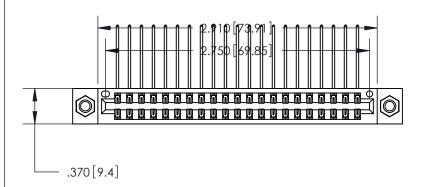

<u>Contact Dimensions:</u>
558-90 Degree Bend (Code 541 Contacts)
See Sheet 2 for Contact Code 555, 556, 558, 559, 560 Dimensions

THIS IS A C.A.D. GENERATED DRAWING DO NOT MAKE MANUAL REVISIONS TO MASTER.

ISSUE NUMBER ORIGINAL

1

INSULATOR MATERIAL: THERMOPLASTIC POLYESTER, UL 94V-0 CONTACT MATERIAL; COPPER, NICKEL, TIN ALLOY CA-725

CONTACT PLATING: GOLD ON THE MATING AREA, TIN-LEAD

ON THE CONTACT TAILS, NICKEL UNDERPLATE

846/896 SERIES HIGH TEMP CARD EDGE CONNECTOR PART NUMBER: 846-042-558-807

YOUR CONNECTION TO QUALITY & SERVICE

**EDAC INC** TORONTO, ONTARIO CANADA

THESE DRAWINGS AND SPECIFICATIONS ARE THE PROPERTY OF EDAC INC., AND SHALL NOT BE REPRODUCED, OR COPIED OR USED AS THE BASIS FOR THE MANUFACTURE OR SALE OF APPARATUS WITHOUT WRITTEN PERMISSION.

| ACAD REFERENCE NO. | 846-ENG-MASTER   |
|--------------------|------------------|
| DRAWN: J.LEE       | DATE: APR. 22/09 |
| CHECKED:           | DATE:            |
| SCALE: 1:1         | SHEET 1 OF 2     |
| DRAWING NUMBER     | ISSUE            |
| 846-ENG-MASTER     | 1                |