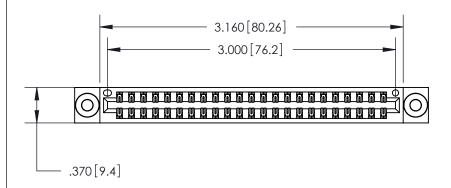

<u>Contact Dimensions:</u> 555-Extender Board Bend (Code 500 Contacts) See Sheet 2 for Contact Code 555, 556, 558, 559, 560 Dimensions

THIS IS A C.A.D. GENERATED DRAWING DO NOT MAKE MANUAL REVISIONS TO MASTER.

ISSUE NUMBER

ORIGINAL

(1)

.600 [15.24]

Card Slot Accepts .054 [1.37] to .070 [1.78] Thick P.C. Board .330 [8.38] Card Slot .160 [4.07] Point of Contact -

ACAD REFERENCE NO.

846/896 SERIES HIGH TEMP CARD EDGE CONNECTOR PART NUMBER: 846-046-555-803