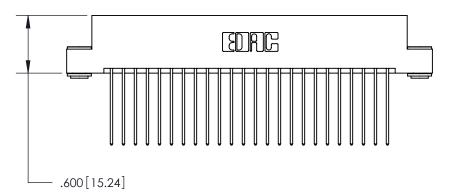

<u>Contact Dimensions:</u> 541-Wire Wrap .025 Sq. (0.64 Sq.) - Tail LG. =.750 (19.05) .125 (3.18) Contact Spacing x .250 (6.35) Row Spacing

THIS IS A C.A.D. GENERATED DRAWING DO NOT MAKE MANUAL REVISIONS TO MASTER.

Card Slot Accepts .054 [1.37] to .070 [1.78] Thick P.C. Board .330 [8.38] Card Slot .160 [4.07] Point of Contact -

THIS IS A C.A.D. GENERATED DRAWING DO NOT MAKE MANUAL REVISIONS TO MASTER.

ISSUE NUMBER