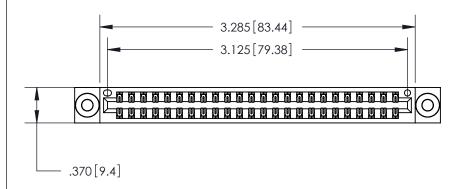

846/896 SERIES HIGH TEMP CARD EDGE CONNECTOR PART NUMBER: 846-048-541-203

YOUR CONNECTION TO QUALITY & SERVICE

**EDAC INC** TORONTO, ONTARIO CANADA

THESE DRAWINGS AND SPECIFICATIONS ARE THE PROPERTY OF EDAC INC.,AND SHALL NOT BE REPRODUCED, OR COPIED OR USED AS THE BASIS FOR THE MANUFACTURE OR SALE OF APPARATUS WITHOUT WRITTEN PERMISSION.

<u>Contact Dimensions:</u> 541-Wire Wrap .025 Sq. (0.64 Sq.) - Tail LG. =.750 (19.05) .125 (3.18) Contact Spacing x .250 (6.35) Row Spacing

THIS IS A C.A.D. GENERATED DRAWING DO NOT MAKE MANUAL REVISIONS TO MASTER.