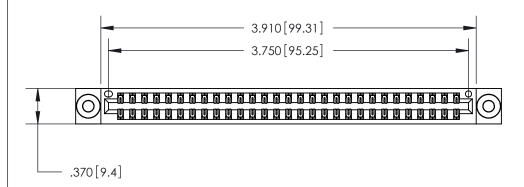

ISSUE NUMBER

ORIGINAL

1

.600 [15.24]

Card Slot Accepts .054 [1.37] to .070 [1.78] Thick P.C. Board .330[8.38] Card Slot -.160 [4.07] Point of Contact -

INSULATOR MATERIAL: THERMOPLASTIC POLYESTER, UL 94V-0 CONTACT MATERIAL; COPPER, NICKEL, TIN ALLOY CA-725

CONTACT PLATING: GOLD ON THE MATING AREA, TIN-LEAD ON THE CONTACT TAILS, NICKEL UNDERPLATE

846/896 SERIES HIGH TEMP CARD EDGE CONNECTOR PART NUMBER: 846-058-560-203

YOUR CONNECTION TO QUALITY & SERVICE

**EDAC INC** TORONTO, ONTARIO CANADA