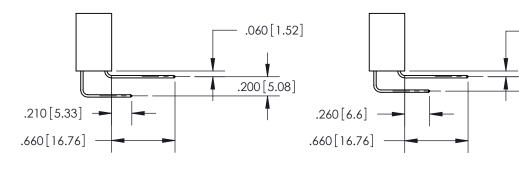

<u>Contact Dimensions:</u> 560-Extender Board Bend (Code 523 Contacts) See Sheet 2 for Contact Code 555, 556, 558, 559, 560 Dimensions

THIS IS A C.A.D. GENERATED DRAWING DO NOT MAKE MANUAL REVISIONS TO MASTER.