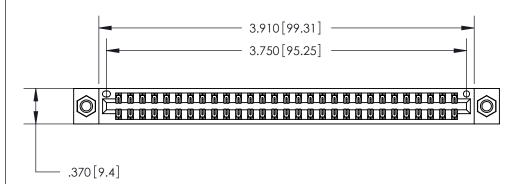

ISSUE NUMBER

(1)

ORIGINAL

.600 [15.24]

.330 [8.38] Card Slot .160 [4.07] Point of Contact -

Card Slot Accepts .054 [1.37] to .070 [1.78] Thick P.C. Board

846/896 SERIES HIGH TEMP CARD EDGE CONNECTOR PART NUMBER: 846-058-560-207