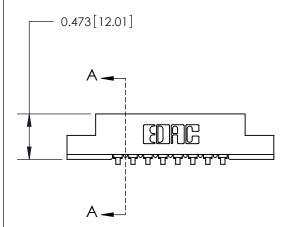

## **Contact Detail**

90 Degree Bend (Code 521 Contacts)

.156 [3.96] Contact Spacing x .200 [5.08] Row Spacing

**See Accompanying Page for:** 

**Contact Bend Details** 

**SECTION A-A** 

| 807/857 Series High Temp Card Edge Connector |
|----------------------------------------------|
| Part Number: 857-008-453-104                 |