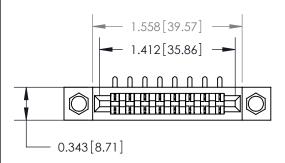

## **Mounting Option**

.156 (3.96) Dia. Mounting Holes

## **Contact Detail**

90 Degree Bend (Code 521 Contacts)

.156 [3.96] Contact Spacing x .200 [5.08] Row Spacing





**See Accompanying Page for:** 

**Contact Bend Details** 



**SECTION A-A** 



| 807/857 Series High Temp Card Edge Connector |
|----------------------------------------------|
| Part Number: 857-008-453-104                 |

YOUR CONNECTION TO QUALITY & SERVICE

| ACAD REFERENCE NO | 807 ENG MASTER   |
|-------------------|------------------|
| DRAWN: J.LEE      | DATE: AUG. 11/09 |
| CHECKED:          | DATE:            |
| SCALE: NTS        | SHEET 1 OF 2     |
| DRAWING NUMBER    | ISSUE            |

807 Assembly