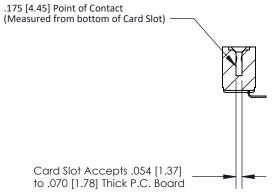

## **Contact Detail**

90 Degree Bend (Code 521 Contacts)

.156 [3.96] Contact Spacing x .200 [5.08] Row Spacing

**See Accompanying Page for:** 

**Contact Bend Details** 

**SECTION A-A** 

| 807/857 Series High Temp Card Edge Connector |
|----------------------------------------------|
| Part Number: 857-008-453-104                 |