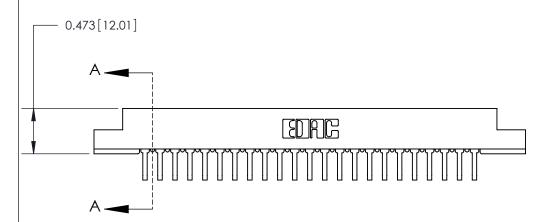

## **Contact Detail**

SECTION A-A .095 [2.41] Point of Contact (Measured from bottom of Card Slot) Card Slot Accepts .054 [1.37] to .070 [1.78] Thick P.C. Board

**See Accompanying Page for:** 

**Contact Bend Details** 