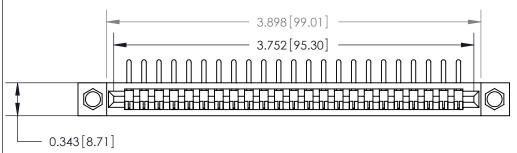

**Mounting Option** 

M3-0.5 Metric Threaded Inserts

807/857 Series High Temp Card Edge Connector Part Number: 857-023-558-107

YOUR CONNECTION TO QUALITY & SERVICE

| ACAD REFERENCE NO. 807 ENG MASTER |                  |
|-----------------------------------|------------------|
| DRAWN: J.LEE                      | DATE: AUG. 11/09 |
| CHECKED:                          | DATE:            |
| SCALE: NTS                        | SHEET 1 OF 2     |
| DRAWING NUMBER                    | ISSUE            |

807 Assembly