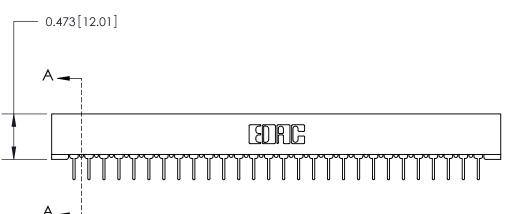

## **Contact Detail**

PC Tail .023x.013(0.58x0.33) - Tail LG=.213(5.41)

.156 [3.96] Contact Spacing x .200 [5.08] Row Spacing

**SECTION A-A** 

.175 [4.45] Point of Contact (Measured from bottom of Card Slot) Card Slot Accepts .054 [1.37] to .070 [1.78] Thick P.C. Board

**See Accompanying Page for:** 

**Contact Bend Details** 

807/857 Series High Temp Card Edge Connector Part Number: 857-028-531-101

YOUR CONNECTION TO QUALITY & SERVICE WITHOUT WRITTEN PERMISSION.

| ACAD REFERENCE N | 0. 807 ENG MASTER |
|------------------|-------------------|
| DRAWN: J.LEE     | DATE: AUG. 11/09  |
| CHECKED:         | DATE:             |
| SCALE: NTS       | SHEET 1 OF 2      |
| DRAWING NUMBER   | ISSUE             |