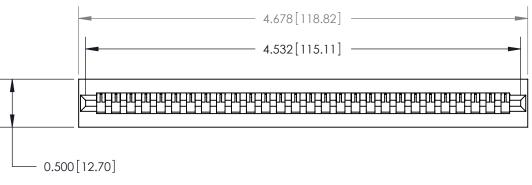

**Mounting Option** 

No Mounting Lugs

## **Contact Detail**

PC Tail .023x.013(0.58x0.33) - Tail LG=.213(5.41)

.156 [3.96] Contact Spacing x .200 [5.08] Row Spacing

**SECTION A-A** 

.175 [4.45] Point of Contact (Measured from bottom of Card Slot) Card Slot Accepts .054 [1.37] to .070 [1.78] Thick P.C. Board

**See Accompanying Page for:** 

**Contact Bend Details** 

807/857 Series High Temp Card Edge Connector Part Number: 857-028-531-101

YOUR CONNECTION TO QUALITY & SERVICE WITHOUT WRITTEN PERMISSION.

| ACAD REFERENCE N | 0. 807 ENG MASTER |
|------------------|-------------------|
| DRAWN: J.LEE     | DATE: AUG. 11/09  |
| CHECKED:         | DATE:             |
| SCALE: NTS       | SHEET 1 OF 2      |
| DRAWING NUMBER   | ISSUE             |