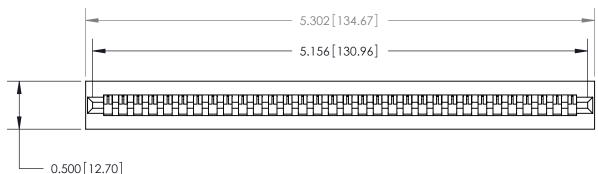

**Mounting Option** No Mounting Lugs **Contact Detail** 

PC Tail .046x.013(1.17x0.33) - Tail LG=.213(5.41) .156 [3.96] Contact Spacing x .200 [5.08] Row Spacing