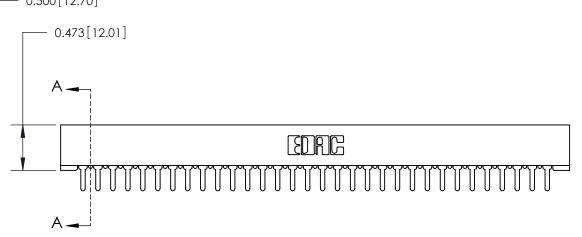

## **SECTION A-A**

.095 [2.41] Point of Contact (Measured from bottom of Card Slot) Card Slot Accepts .054 [1.37] to .070 [1.78] Thick P.C. Board

**See Accompanying Page for:** 

**Contact Bend Details** 