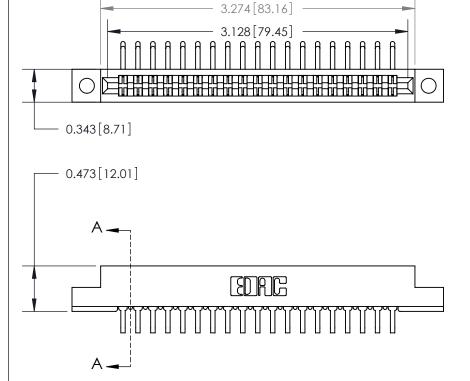

## **Contact Detail**

90 Degree Bend (Code 522 and 540 Contacts)

.156 [3.96] Contact Spacing x .200 [5.08] Row Spacing

**SECTION A-A** 

.095 [2.41] Point of Contact (Measured from bottom of Card Slot)

Card Slot Accepts .054 [1.37] to .070 [1.78] Thick P.C. Board

**See Accompanying Page for:** 

**Contact Bend Details** 

807/857 Series High Temp Card Edge Connector Part Number: 857-038-459-202

YOUR CONNECTION TO QUALITY & SERVICE

| ACAD REFERENCE NO. 807 ENG MASTER |                  |
|-----------------------------------|------------------|
| DRAWN: J.LEE                      | DATE: AUG. 11/09 |
| CHECKED:                          | DATE:            |
| SCALE: NTS                        | SHEET 1 OF 2     |
| DRAWING NUMBER                    | ISSUE            |