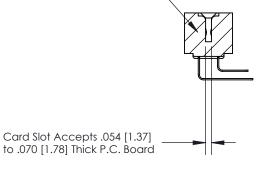

**Mounting Option** M3-0.5 Metric Threaded Inserts **Contact Detail** 

90 Degree Bend (Code 522 and 540 Contacts)

.156 [3.96] Contact Spacing x .200 [5.08] Row Spacing

**SECTION A-A** 

.095 [2.41] Point of Contact (Measured from bottom of Card Slot)