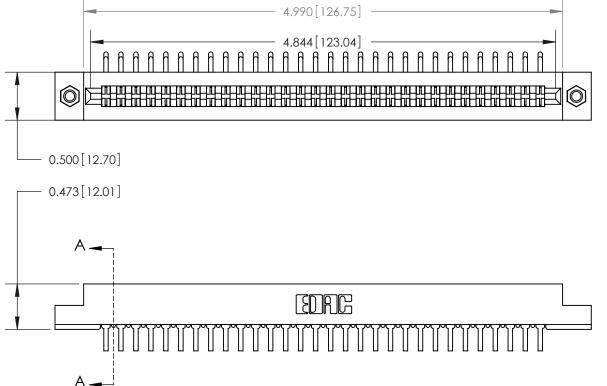

**Mounting Option** M3-0.5 Metric Threaded Inserts **Contact Detail** 

90 Degree Bend (Code 522 and 540 Contacts)

.156 [3.96] Contact Spacing x .200 [5.08] Row Spacing

**SECTION A-A** 

.095 [2.41] Point of Contact (Measured from bottom of Card Slot)

**See Accompanying Page for:** 

**Contact Bend Details** 

807/857 Series High Temp Card Edge Connector Part Number: 857-060-559-207

| ACAD REFERENCE NO. 807 ENG MASTER |                  |
|-----------------------------------|------------------|
| DRAWN: J.LEE                      | DATE: AUG. 11/09 |
| CHECKED:                          | DATE:            |
| SCALE: NTS                        | SHEET 1 OF 2     |
| DRAWING NUMBER                    | ISSUE            |