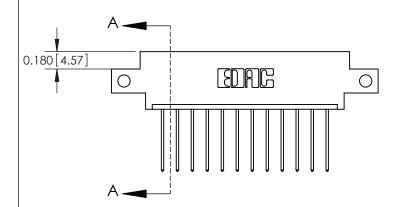

**Mounting Option** 

12-.128 (3.25) Dia. Side Mounting Holes

**SECTION A-A** 

837 Assembly

ISSUE NUMBER

ORIGINAL

THIS IS A C.A.D. GENERATED DRAWING DO NOT MAKE MANUAL REVISIONS TO MASTER.

**See Accompanying Pages for: Contact Bend Details** 

ISSUE NUMBER

ORIGINAL