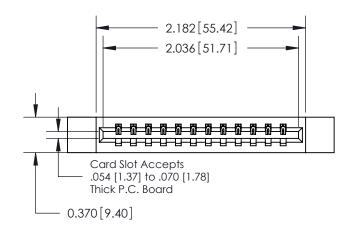

## **Contact Detail**

542-Wire Wrap .025 Sq.(0.64 Sq.) - Tail LG=.645(16.38) .156 [3.96] Contact Spacing x .200 [5.08] Row Spacing

837/887 Series High Temp Card Edge Connector Part Number: 887-012-542-612