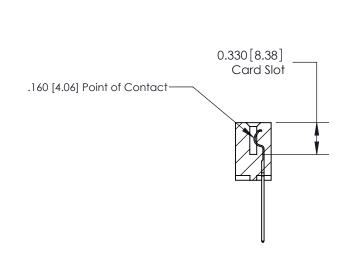

**SECTION A-A** 

837 Assembly

ISSUE NUMBER

ORIGINAL

THIS IS A C.A.D. GENERATED DRAWING DO NOT MAKE MANUAL REVISIONS TO MASTER.

**See Accompanying Pages for: Contact Bend Details** 

ISSUE NUMBER

ORIGINAL

1

| 837/887 Series High Temp Card Edge Connector<br>Contact Bend Detail |                                      |                                                                                                                                                                                                  | ACAD REFERENCE | NO. 837 EN | 837 ENG MASTER   |  |
|---------------------------------------------------------------------|--------------------------------------|--------------------------------------------------------------------------------------------------------------------------------------------------------------------------------------------------|----------------|------------|------------------|--|
|                                                                     |                                      |                                                                                                                                                                                                  | DRAWN: J.LEE   | DATE: OC   | DATE: OCT. 06/09 |  |
|                                                                     |                                      |                                                                                                                                                                                                  | CHECKED:       | DATE:      | DATE:            |  |
| YOUR CONNECTION TO                                                  | EDAC INC                             | THESE DRAWINGS AND SPECIFICATIONS ARE THE PROPERTY OF EDAC INC.,AND SHALL NOT BE REPRODUCED, OR COPIED OR USED AS THE BASIS FOR THE MANUFACTURE OR SALE OF APPARATUS WITHOUT WRITTEN PERMISSION. | SCALE: NTS     | SHEET      | 2 <b>OF</b> 2    |  |
|                                                                     | TORONTO, ONTARIO                     |                                                                                                                                                                                                  | DRAWING NUMBER | •          | ISSUE            |  |
|                                                                     | YOUR CONNECTION TO QUALITY & SERVICE |                                                                                                                                                                                                  | 837 Assembly   |            | 1                |  |