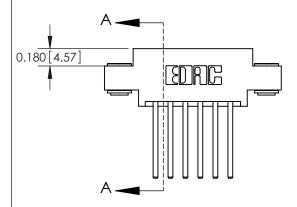

## **Contact Detail**

544-Wire Wrap .050x.025(1.27x0.64) - Tail LG=.750(19.05) .156 [3.96] Contact Spacing x .200 [5.08] Row Spacing

**See Accompanying Pages for: Contact Bend Details** 

THIS IS A C.A.D. GENERATED DRAWING DO NOT MAKE MANUAL REVISIONS TO MASTER.