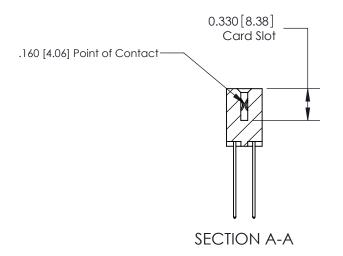

## **Contact Detail**

544-Wire Wrap .050x.025(1.27x0.64) - Tail LG=.750(19.05) .156 [3.96] Contact Spacing x .200 [5.08] Row Spacing

**See Accompanying Pages for: Contact Bend Details** 

THIS IS A C.A.D. GENERATED DRAWING DO NOT MAKE MANUAL REVISIONS TO MASTER.