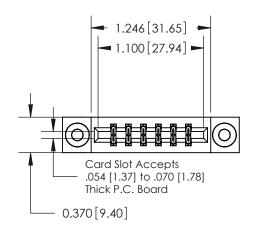

**Mounting Option** 

03-.116 (2.95) I.D. Floating Eyelets

## **Contact Detail**

544-Wire Wrap .050x.025(1.27x0.64) - Tail LG=.750(19.05) .156 [3.96] Contact Spacing x .200 [5.08] Row Spacing





**See Accompanying Pages for: Contact Bend Details** 

THIS IS A C.A.D. GENERATED DRAWING DO NOT MAKE MANUAL REVISIONS TO MASTER.



ISSUE NUMBER ORIGINAL



837/887 Series High Temp Card Edge Connector Part Number: 887-012-544-803



**EDAC INC** TORONTO, ONTARIO CANADA

THESE DRAWINGS AND SPECIFICATIONS ARE THE PROPERTY OF EDAC INC., AND SHALL NOT BE REPRODUCED, OR COPIED OR USED AS THE BASIS FOR THE MANUFACTURE OR SALE OF APPARATUS WITHOUT WRITTEN PERMISSION.

| ACAD REFERENCE NO. | 837 ENG MASTER   |  |  |
|--------------------|------------------|--|--|
| DRAWN: J.LEE       | DATE: OCT. 06/09 |  |  |
| CHECKED:           | DATE:            |  |  |
| SCALE: NTS         | SHEET 1 OF 2     |  |  |
| DRAWING NUMBER     | ISSUE            |  |  |
| 837 Assembly       | 1