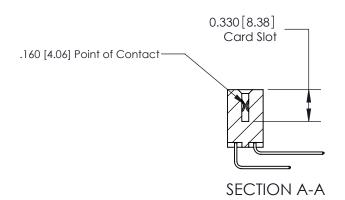

## **Contact Detail**

559-90 Degree Bend (Code 541 Contacts)

.156 [3.96] Contact Spacing x .200 [5.08] Row Spacing

**See Accompanying Pages for:** 

**Contact Bend Details** 

THIS IS A C.A.D. GENERATED DRAWING DO NOT MAKE MANUAL REVISIONS TO MASTER.