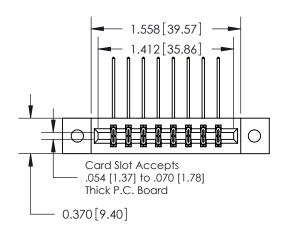

**Mounting Option** 

02-.128 (3.25) Dia. Mounting Holes

## **Contact Detail**

559-90 Degree Bend (Code 541 Contacts)

.156 [3.96] Contact Spacing x .200 [5.08] Row Spacing





**See Accompanying Pages for:** 

**Contact Bend Details** 

THIS IS A C.A.D. GENERATED DRAWING DO NOT MAKE MANUAL REVISIONS TO MASTER.



ISSUE NUMBER

ORIGINAL



837/887 Series High Temp Card Edge Connector Part Number: 887-016-559-802



**EDAC INC** TORONTO, ONTARIO CANADA

THESE DRAWINGS AND SPECIFICATIONS ARE THE PROPERTY OF EDAC INC.,AND SHALL NOT BE REPRODUCED, OR COPIED OR USED AS THE BASIS FOR THE MANUFACTURE OR SALE OF APPARATUS WITHOUT WRITTEN PERMISSION.

| ACAD REFERENCE NO. | 837 ENG MASTER   |               |  |
|--------------------|------------------|---------------|--|
| DRAWN: J.LEE       | DATE: OCT. 06/09 |               |  |
| CHECKED:           | ED: DATE:        |               |  |
| SCALE: NTS         | SHEET            | 1 <b>OF</b> 2 |  |
| DRAWING NUMBER