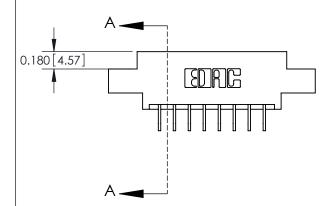

**Mounting Option** 

02-.128 (3.25) Dia. Mounting Holes

## **Contact Detail**

559-90 Degree Bend (Code 541 Contacts)

.156 [3.96] Contact Spacing x .200 [5.08] Row Spacing





**See Accompanying Pages for:** 

**Contact Bend Details** 

THIS IS A C.A.D. GENERATED DRAWING DO NOT MAKE MANUAL REVISIONS TO MASTER.



ISSUE NUMBER

ORIGINAL



837/887 Series High Temp Card Edge Connector Part Number: 887-016-559-802



**EDAC INC** TORONTO, ONTARIO CANADA

THESE DRAWINGS AND SPECIFICATIONS ARE THE PROPERTY OF EDAC INC.,AND SHALL NOT BE REPRODUCED, OR COPIED OR USED AS THE BASIS FOR THE MANUFACTURE OR SALE OF APPARATUS WITHOUT WRITTEN PERMISSION.

| ACAD REFERENCE NO. | 837 ENG MASTER   |               |  |
|--------------------|------------------|---------------|--|
| DRAWN: J.LEE       | DATE: OCT. 06/09 |               |  |
| CHECKED:           | ED: DATE:        |               |  |
| SCALE: NTS         | SHEET            | 1 <b>OF</b> 2 |  |
| DRAWING NUMBER