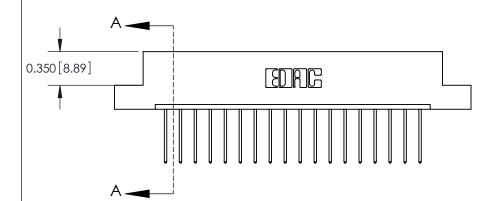

## **Contact Detail**

540-Wire Wrap .025 Sq.(0.64 Sq.) - Tail LG=.560(14.22) .156 [3.96] Contact Spacing x .200 [5.08] Row Spacing

> 3.118[79.20] 2.972 [75.49] Card Slot Accepts .054 [1.37] to .070 [1.78] Thick P.C. Board 0.370 [9.40]

THIS IS A C.A.D. GENERATED DRAWING DO NOT MAKE MANUAL REVISIONS TO MASTER.

ISSUE NUMBER

ORIGINAL

**See Accompanying Pages for:** 

**Contact Bend Details** 

837/887 Series High Temp Card Edge Connector Part Number: 887-018-540-107