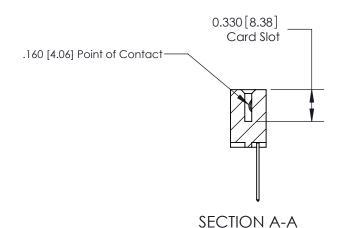

## **Contact Detail**

540-Wire Wrap .025 Sq.(0.64 Sq.) - Tail LG=.560(14.22) .156 [3.96] Contact Spacing x .200 [5.08] Row Spacing

> 3.118[79.20] 2.972 [75.49] Card Slot Accepts .054 [1.37] to .070 [1.78] Thick P.C. Board 0.370 [9.40]

ISSUE NUMBER

ORIGINAL

1

|                     | 837/887 Series High Temp Card Edge Connector |                                                                      | ACAD REFERENCE | NO. 837 EN       | 837 ENG MASTER |  |
|---------------------|----------------------------------------------|----------------------------------------------------------------------|----------------|------------------|----------------|--|
| Contact Bend Detail |                                              | DRAWN: J.LEE                                                         | DATE: OC       | DATE: OCT. 06/09 |                |  |
|                     | Confact Bend Defail                          |                                                                      | CHECKED:       | DATE:            |                |  |
|                     | EDAC INC THESE DRAWINGS                      | THESE DRAWINGS AND SPECIFICATIONS                                    | SCALE: NTS     | SHEET            | 2 <b>OF</b> 2  |  |
|                     | TORONTO, ONTARIO                             | CANADA OR USED AS THE BASIS FOR THE MANUFACTURE OR SALE OF APPARATUS | DRAWING NUMBER |                  | ISSUE          |  |
|                     | YOUR CONNECTION TO QUALITY & SERVICE         |                                                                      | 837 Assembly   |                  | 1              |  |