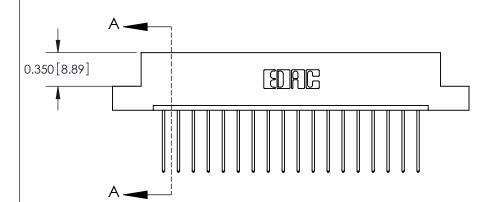

3.118[79.20] 2.972 [75.49]

THIS IS A C.A.D. GENERATED DRAWING DO NOT MAKE MANUAL REVISIONS TO MASTER.

ISSUE NUMBER

ORIGINAL

837/887 Series High Temp Card Edge Connector Part Number: 887-018-542-104

**See Accompanying Pages for: Contact Bend Details** 