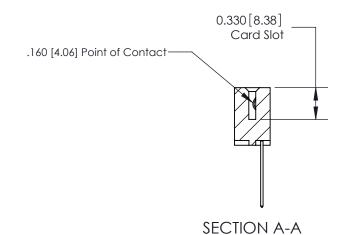

## **Contact Detail**

542-Wire Wrap .025 Sq.(0.64 Sq.) - Tail LG=.645(16.38) .156 [3.96] Contact Spacing x .200 [5.08] Row Spacing

> Card Slot Accepts .054 [1.37] to .070 [1.78] Thick P.C. Board

0.370 [9.40]