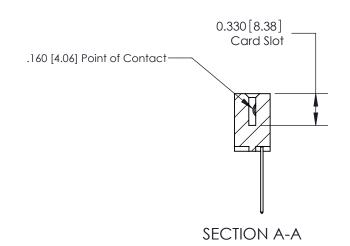

ISSUE NUMBER

ORIGINAL

1

|                     | 837/887 Series High Temp Card Edge Connector |                                                                                           | ACAD REFERENCE | NO. 837 EN       | 837 ENG MASTER |  |
|---------------------|----------------------------------------------|-------------------------------------------------------------------------------------------|----------------|------------------|----------------|--|
| Contact Bend Detail |                                              | DRAWN: J.LEE                                                                              | DATE: OC       | DATE: OCT. 06/09 |                |  |
|                     | Confact Bend Defail                          |                                                                                           | CHECKED:       | DATE:            |                |  |
|                     | EDAC INC THESE DRAW                          | THESE DRAWINGS AND SPECIFICATIONS                                                         | SCALE: NTS     | SHEET            | 2 <b>OF</b> 2  |  |
|                     | TORONTO, ONTARIO                             | ARE THE PROPERTY OF EDAC INC.,AND SHALL NOT BE REPRODUCED,OR COPIED                       | DRAWING NUMBER |                  | ISSUE          |  |
|                     | YOUR CONNECTION TO QUALITY & SERVICE         | OR USED AS THE BASIS FOR THE MANUFACTURE OR SALE OF APPARATUS WITHOUT WRITTEN PERMISSION. | 837 Assembly   |                  | 1              |  |