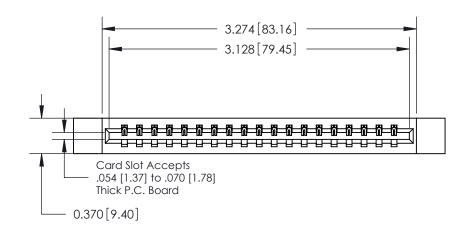

## **Contact Detail**

542-Wire Wrap .025 Sq.(0.64 Sq.) - Tail LG=.645(16.38)

.156 [3.96] Contact Spacing x .200 [5.08] Row Spacing

ISSUE NUMBER

ORIGINAL

**See Accompanying Pages for:** 

**Contact Bend Details** 

837/887 Series High Temp Card Edge Connector Part Number: 887-019-542-112

YOUR CONNECTION TO QUALITY & SERVICE

**EDAC INC** TORONTO, ONTARIO CANADA

THESE DRAWINGS AND SPECIFICATIONS ARE THE PROPERTY OF EDAC INC.,AND SHALL NOT BE REPRODUCED, OR COPIED OR USED AS THE BASIS FOR THE MANUFACTURE OR SALE OF APPARATUS WITHOUT WRITTEN PERMISSION.