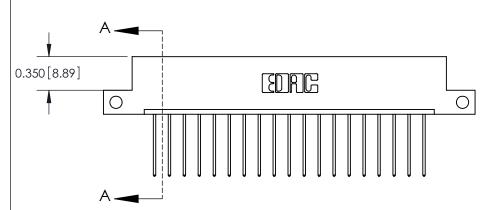

837/887 Series High Temp Card Edge Connector Part Number: 887-019-542-112

YOUR CONNECTION TO QUALITY & SERVICE

**EDAC INC** TORONTO, ONTARIO CANADA

THESE DRAWINGS AND SPECIFICATIONS ARE THE PROPERTY OF EDAC INC.,AND SHALL NOT BE REPRODUCED, OR COPIED OR USED AS THE BASIS FOR THE MANUFACTURE OR SALE OF APPARATUS WITHOUT WRITTEN PERMISSION.