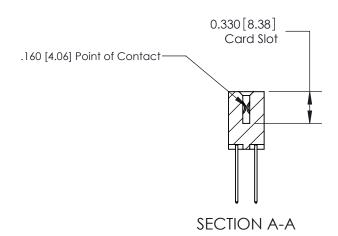

ISSUE NUMBER

ORIGINAL

1

|     | 837/887 Series High Temp Card Edge Connector<br>Contact Bend Detail               |                                                                                                                                                               | ACAD REFERENCE | NO. 837 EN | 837 ENG MASTER   |  |
|-----|-----------------------------------------------------------------------------------|---------------------------------------------------------------------------------------------------------------------------------------------------------------|----------------|------------|------------------|--|
|     |                                                                                   |                                                                                                                                                               | DRAWN: J.LEE   | DATE: OC   | DATE: OCT. 06/09 |  |
|     |                                                                                   |                                                                                                                                                               | CHECKED:       | DATE:      |                  |  |
| YOU | TORONTO, ONTARIO SHALL NOT B CANADA ARE THE PRO SHALL NOT B OR USED AS MANUFACTUI | THESE DRAWINGS AND SPECIFICATIONS                                                                                                                             | SCALE: NTS     | SHEET      | 2 <b>OF</b> 2    |  |
|     |                                                                                   | ARE THE PROPERTY OF EDAC INC.,AND SHALL NOT BE REPRODUCED,OR COPIED OR USED AS THE BASIS FOR THE MANUFACTURE OR SALE OF APPARATUS WITHOUT WRITTEN PERMISSION. | DRAWING NUMBER | •          | ISSUE            |  |
|     |                                                                                   |                                                                                                                                                               | 837 Assembly   |            | 1                |  |