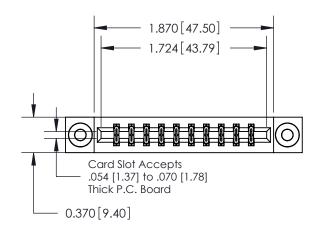

## **Contact Detail**

540-Wire Wrap .025 Sq.(0.64 Sq.) - Tail LG=.560(14.22) .156 [3.96] Contact Spacing x .200 [5.08] Row Spacing

**See Accompanying Pages for: Contact Bend Details** 

THIS IS A C.A.D. GENERATED DRAWING DO NOT MAKE MANUAL REVISIONS TO MASTER.