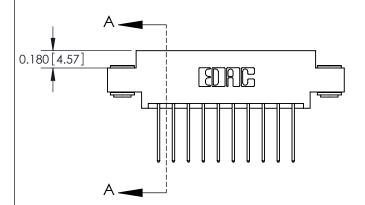

ISSUE NUMBER ORIGINAL

837/887 Series High Temp Card Edge Connector Part Number: 887-020-540-803

YOUR CONNECTION TO QUALITY & SERVICE

**EDAC INC** TORONTO, ONTARIO CANADA

THESE DRAWINGS AND SPECIFICATIONS ARE THE PROPERTY OF EDAC INC., AND SHALL NOT BE REPRODUCED, OR COPIED OR USED AS THE BASIS FOR THE MANUFACTURE OR SALE OF APPARATUS WITHOUT WRITTEN PERMISSION.