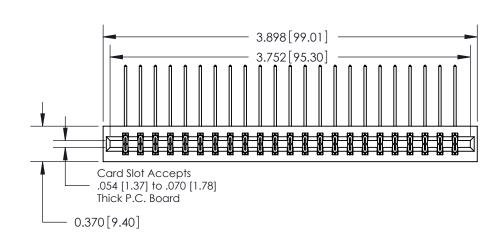

**See Accompanying Pages for:** 

**Contact Bend Details** 

837/887 Series High Temp Card Edge Connector Part Number: 887-046-559-201

**EDAC INC** TORONTO, ONTARIO CANADA

THESE DRAWINGS AND SPECIFICATIONS ARE THE PROPERTY OF EDAC INC.,AND SHALL NOT BE REPRODUCED, OR COPIED OR USED AS THE BASIS FOR THE MANUFACTURE OR SALE OF APPARATUS WITHOUT WRITTEN PERMISSION.