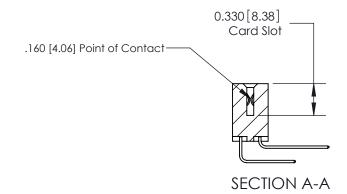

## **Contact Detail**

559-90 Degree Bend (Code 541 Contacts)

.156 [3.96] Contact Spacing x .200 [5.08] Row Spacing

THIS IS A C.A.D. GENERATED DRAWING DO NOT MAKE MANUAL REVISIONS TO MASTER.

ISSUE NUMBER

ORIGINAL

ISSUE NUMBER

ORIGINAL

1

|                     | 837/887 Series High Temp Card Edge Connector |                                                                                                                                                              | ACAD REFERENCE | NO. 837 EN       | 837 ENG MASTER |  |
|---------------------|----------------------------------------------|--------------------------------------------------------------------------------------------------------------------------------------------------------------|----------------|------------------|----------------|--|
| Contact Bend Detail |                                              | DRAWN: J.LEE                                                                                                                                                 | DATE: OC       | DATE: OCT. 06/09 |                |  |
| Confidence          | Confact Bend Defail                          | id Defail                                                                                                                                                    |                | DATE:            | DATE:          |  |
|                     | EDAC INC                                     | TORONTO, ONTARIO CANADA  ARE THE PROPERTY OF EDAC INC., AND SHALL NOT BE REPRODUCED, OR COPIED OR USED AS THE BASIS FOR THE MANUFACTURE OR SALE OF APPARATUS | SCALE: NTS     | SHEET            | 2 <b>OF</b> 2  |  |
|                     | TORONTO, ONTARIO                             |                                                                                                                                                              | DRAWING NUMBER |                  | ISSUE          |  |
|                     | YOUR CONNECTION TO QUALITY & SERVICE         |                                                                                                                                                              | 837 Assembly   |                  | 1              |  |