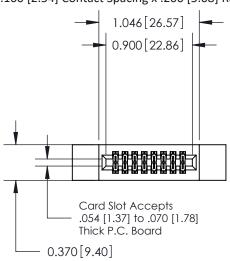

## **Contact Detail**

540-Wire Wrap .025 Sq.(0.64 Sq.) - Tail LG=.570(14.48) .100 [2.54] Contact Spacing x .200 [5.08] Row Spacing

**See Accompanying Pages for:** 

- **Contact Bend Details**
- **Mounting Options**

.240 [6.10] Point of Contact-

842 ENG MASTER J.LEE DATE: OCT. 06/09 SHEET 1 OF 3

**SECTION A-A** 

YOUR CONNECTION TO QUALITY & SERVICE

842 Assembly

THIS IS A C.A.D. GENERATED DRAWING DO NOT MAKE MANUAL REVISIONS TO MASTER