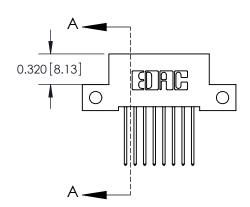

**Mounting Option** 

12-.128 (3.25) Dia. Side Mounting Holes

## **Contact Detail**

540-Wire Wrap .025 Sq.(0.64 Sq.) - Tail LG=.570(14.48) .100 [2.54] Contact Spacing x .200 [5.08] Row Spacing





**See Accompanying Pages for:** 

- **Contact Bend Details**
- **Mounting Options**



.240 [6.10] Point of Contact-



842 ENG MASTER J.LEE DATE: OCT. 06/09 SHEET 1 OF 3

**SECTION A-A** 

YOUR CONNECTION TO QUALITY & SERVICE

842 Assembly

THIS IS A C.A.D. GENERATED DRAWING DO NOT MAKE MANUAL REVISIONS TO MASTER

ORIGINAL (1)



| 842/892 Series High Temp Card Edge Connector<br>Contact Bend Detail |                                                                                                  | ACAD REFERENCE NO. 842 ENG MASTER |             |                  |        |
|---------------------------------------------------------------------|--------------------------------------------------------------------------------------------------|-----------------------------------|----------