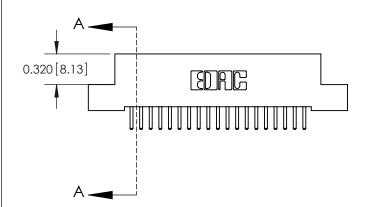

842 Assembly

SECTION A-A

THIS IS A C.A.D. GENERATED DRAWING DO NOT MAKE MANUAL REVISIONS TO MASTER

ORIGINAL (1)

| 842/892 Series High Temp C                                                                                                                                                                                                                           | ACAD REFERENCE NO. 842 ENG MASTER |              |                  |         |        |  |
|------------------------------------------------------------------------------------------------------------------------------------------------------------------------------------------------------------------------------------------------------|-----------------------------------|--------------|------------------|---------|--------|--|
| Contact Bend Detail                                                                                                                                                                                                                                  | DRAWN:                            | J.LEE        | DATE: OCT. 06/09 |         |        |  |
| Confider bend beldii                                                                                                                                                                                                                                 |                                   |              | CHECKED:         |         | DATE:  |  |
| EDAC INC                                                                                                                                                                                                                                             | ARE THE BROBERTY OF EDAG ING AND  |              | NTS              | SHEET : | 2 OF 3 |  |
| TORONTO, ONTARIO CANADA YOUR CONNECTION TO QUALITY & SERVICE  TORONTO, ONTARIO CANADA  ARE THE PROPERTY OF EDAC INC.,AND SHALL NOT BE REPRODUCED,OR COPIED OR USED AS THE BASIS FOR THE MANUFACTURE OR SALE OF APPARATUS WITHOUT WRITTEN PERMISSION. |                                   | DRAWING      | NUMBER           |         | ISSUE  |  |
|                                                                                                                                                                                                                                                      |                                   | 842 Assembly |                  |         | 1      |  |