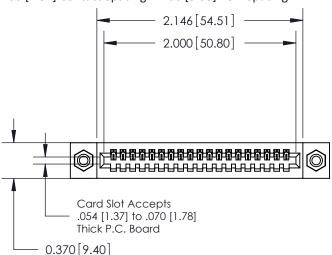

**Mounting Option** 

08-#4-40 Unified Threaded Inserts

.240 [6.10] Point of Contact

| 842/892 Series High Temp Card Edge Connector |
|----------------------------------------------|
| Part Number: 892-019-520-108                 |

YOUR CONNECTION TO QUALITY & SERVICE